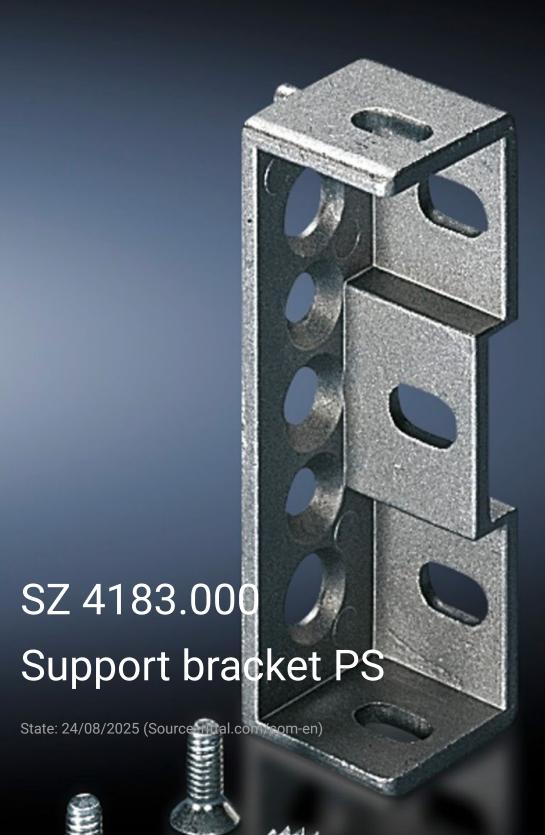

## SZ 4183.000 - Support bracket PS

For the attachment of punched sections without mounting flange  $23 \times 73$  mm or punched rails  $23 \times 23$  mm.

## **Features**

| Model No.             | SZ 4183.000                                                                                                                                                                                                                                                                                                                                 |  |
|-----------------------|---------------------------------------------------------------------------------------------------------------------------------------------------------------------------------------------------------------------------------------------------------------------------------------------------------------------------------------------|--|
| Product description   | For the attachment of punched sections without mounting flange 23 x 73 mm or punched rails 23 x 23 mm.                                                                                                                                                                                                                                      |  |
| Material              | Die-cast zinc                                                                                                                                                                                                                                                                                                                               |  |
| Supply includes       | 1 set = 1 support bracket, 2 countersunk screws, 2 serrated lock washers                                                                                                                                                                                                                                                                    |  |
| Installation options  | On the vertical TS, VX SE enclosure section via snap-on nuts TS 8800.806 or adaptor rail for VX compatibility On the horizontal TS enclosure section On the horizontal VX SE enclosure section, bottom On the horizontal VX SE enclosure section, top in the depth On enclosures and rails with rectangular system punching 12.5 x 10.5 mm. |  |
| To fit enclosure type | TS<br>VX SE                                                                                                                                                                                                                                                                                                                                 |  |
| Packs of              | 24 pc(s).                                                                                                                                                                                                                                                                                                                                   |  |
| Net weight            | 1.896                                                                                                                                                                                                                                                                                                                                       |  |
| Gross weight          | 2.087                                                                                                                                                                                                                                                                                                                                       |  |
| Customs tariff number | 73182900                                                                                                                                                                                                                                                                                                                                    |  |
| EAN                   | 4028177093386                                                                                                                                                                                                                                                                                                                               |  |
|                       |                                                                                                                                                                                                                                                                                                                                             |  |