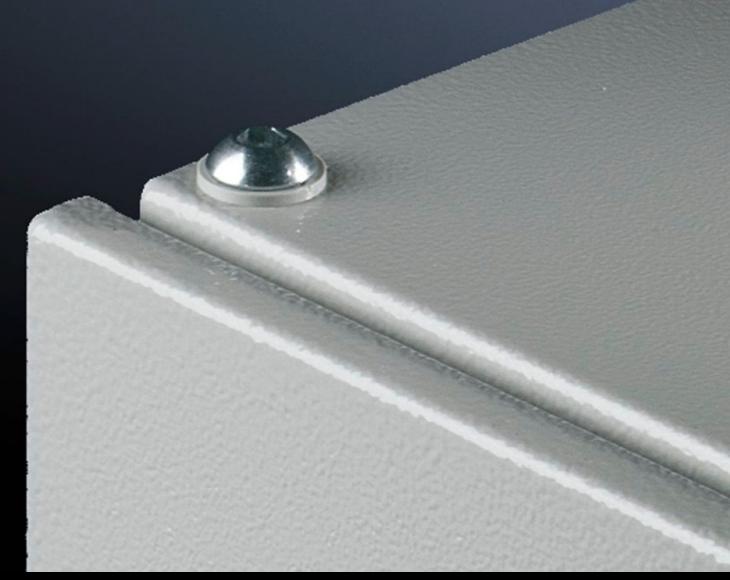

## PS 4198.000 - Roof mounting screw

For screw-fastening the roof plate instead of eyebolts. With contact washers for potential equalisation.

## **Features**

| Model No.             | PS 4198.000                                                                                              |
|-----------------------|----------------------------------------------------------------------------------------------------------|
| Product description   | For screw-fastening the roof plate instead of eyebolts. With contact washers for potential equalisation. |
| Material              | Steel                                                                                                    |
| Surface finish        | Zinc-plated                                                                                              |
| Supply includes       | 20 pan head screws M12 x 20, hex socket<br>20 serrated sealing washers A 12.5                            |
| Dimensions            | Thread: M12                                                                                              |
| Packs of              | 20 pc(s).                                                                                                |
| Net weight            | 0.5                                                                                                      |
| Gross weight          | 0.54                                                                                                     |
| Customs tariff number | 73181900                                                                                                 |
| EAN                   | 4028177093713                                                                                            |
| E-Number Sweden       | E3404305                                                                                                 |
| ETIM 9                | EC003861                                                                                                 |
| ETIM 8                | EC003861                                                                                                 |
| ECLASS 8.0            | 23110190                                                                                                 |