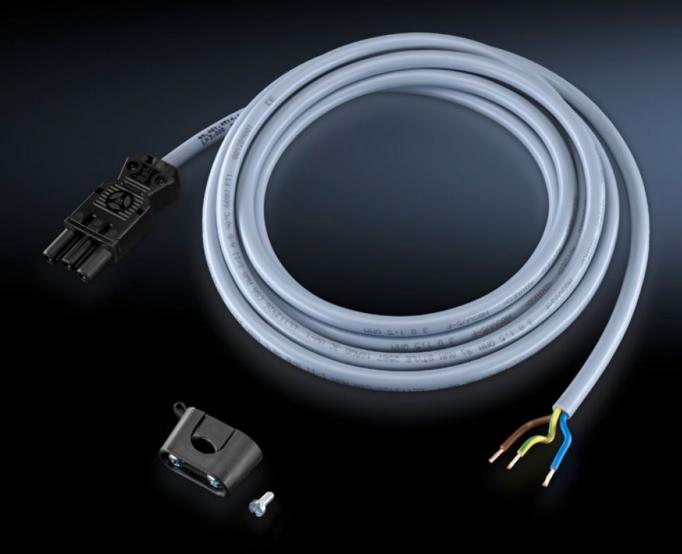

# SZ 4315.150 - Connection cable

For power supply or through-wiring.

#### Features

| Model No.             | SZ 4315.150                                                         |
|-----------------------|---------------------------------------------------------------------|
| Design                | For power supply (with socket and strain relief, without connector) |
| Length                | 3,000 mm                                                            |
| Dimensions            | Length: 3,000 mm                                                    |
| Packs of              | 1 pc(s).                                                            |
| Net weight            | 0.4                                                                 |
| Gross weight          | 0.422                                                               |
| Customs tariff number | 85444290                                                            |
| EAN                   | 4028177444478                                                       |
| ETIM 9                | EC001576                                                            |
| ETIM 8                | EC001576                                                            |
| ECLASS 8.0            | 27060402                                                            |