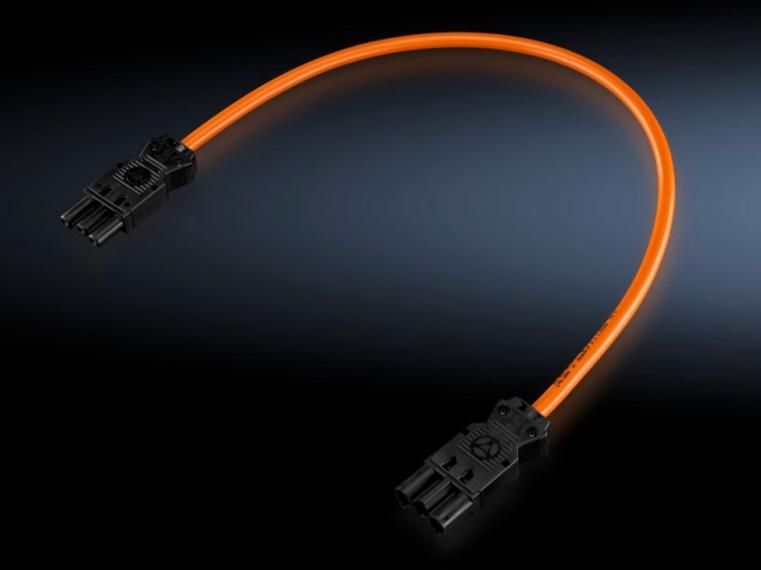

#### SZ 4315.200 - Connection cable

For power supply or through-wiring.

#### **Features**

| Model No.             | SZ 4315.200                                                                                  |
|-----------------------|----------------------------------------------------------------------------------------------|
| Design                | Through-wiring/power supply via connection component SZ 2507.500 (with socket and connector) |
| Length                | 1,000 mm                                                                                     |
| Dimensions            | Length: 1,000 mm                                                                             |
| Packs of              | 5 pc(s).                                                                                     |
| Net weight            | 0.625                                                                                        |
| Gross weight          | 0.648                                                                                        |
| Customs tariff number | 85444290                                                                                     |
| EAN                   | 4028177098640                                                                                |
| ECLASS 8.0            | 27060402                                                                                     |
|                       |                                                                                              |