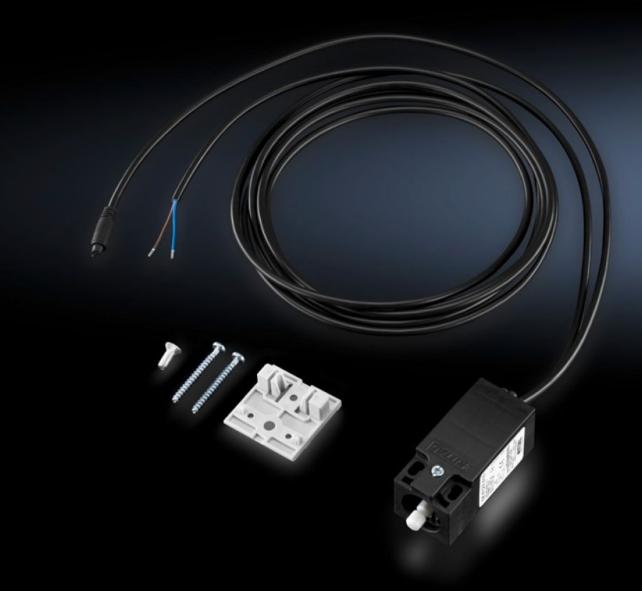

## SZ 4315.810 - Connection accessories for LED compact system light

With LED connection cable or with LED connection cable

## **Features**

| SZ 4315.810                                                          |
|----------------------------------------------------------------------|
| Door operated switch with LED connection cable (open end/cable bush) |
| 3,000 mm                                                             |
| 4140.810                                                             |
| 4140.820                                                             |
| 4140.830                                                             |
| 4140.840                                                             |
| Length: 3,000 mm                                                     |
| 1 pc(s).                                                             |
| 0.19                                                                 |
| 0.201                                                                |
| 85365080                                                             |
| 4028177630161                                                        |
| E4302512                                                             |
| EC001576                                                             |
| EC001576                                                             |
| 27060402                                                             |
|                                                                      |