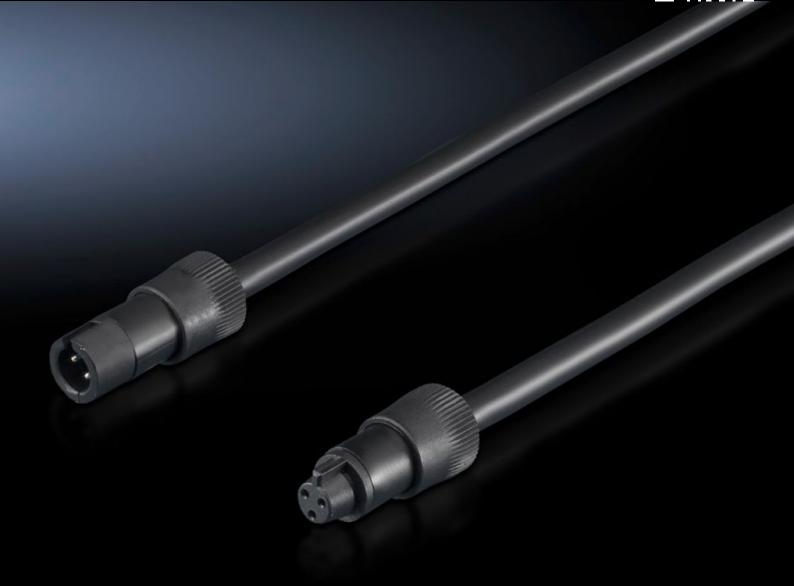

## SZ 4315.840 - Connection accessories for LED compact system light

With LED connection cable or with LED connection cable

## **Features**

| Model No.             | SZ 4315.840                                  |
|-----------------------|----------------------------------------------|
| Design                | LED interconnecting cable for through-wiring |
| Length                | 1,000 mm                                     |
| To fit Model No.      | 4140.810                                     |
|                       | 4140.820                                     |
|                       | 4140.830                                     |
|                       | 4140.840                                     |
| Dimensions            | Length: 1,000 mm                             |
| Packs of              | 1 pc(s).                                     |
| Net weight            | 0.035                                        |
| Gross weight          | 0.04                                         |
| Customs tariff number | 85444290                                     |
| EAN                   | 4028177630512                                |
| E-Number Sweden       | E4302514                                     |
| ETIM 9                | EC001576                                     |
| ETIM 8                | EC001576                                     |
| ECLASS 8.0            | 27060402                                     |