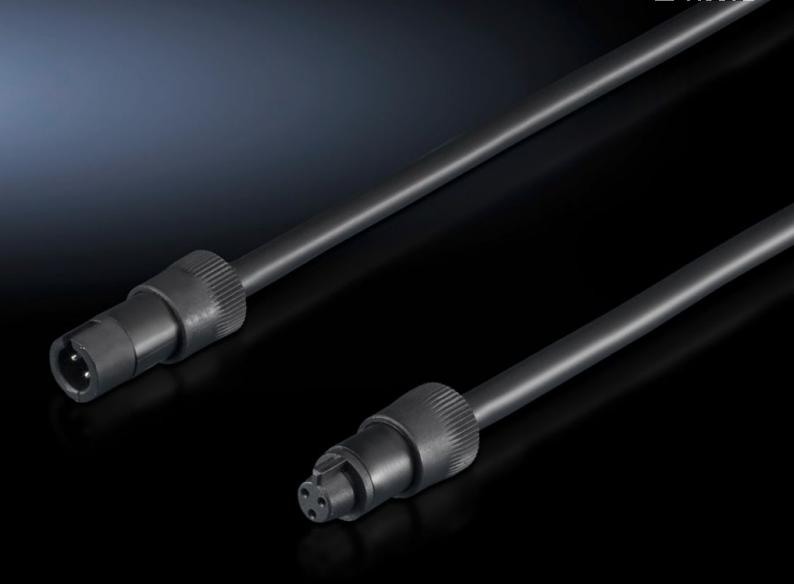

## SZ 4315.850 - Connection accessories for LED compact system light

With LED connection cable or with LED connection cable

## **Features**

| SZ 4315.850                                  |
|----------------------------------------------|
| LED interconnecting cable for through-wiring |
| 3,000 mm                                     |
| 4140.810                                     |
| 4140.820                                     |
| 4140.830                                     |
| 4140.840                                     |
| Length: 3,000 mm                             |
| 1 pc(s).                                     |
| 0.112                                        |
| 0.126                                        |
| 85444290                                     |
| 4028177630529                                |
| E4302516                                     |
| EC001576                                     |
| EC001576                                     |
| 27060402                                     |
|                                              |