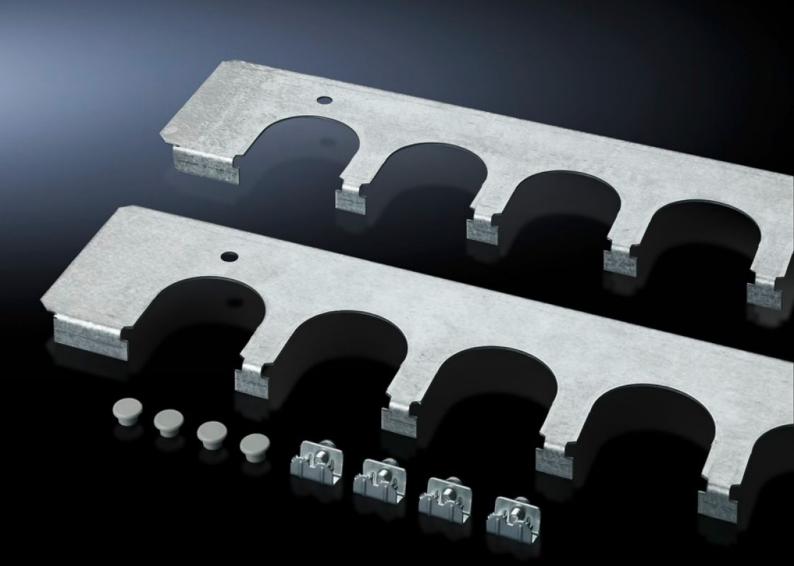

## SZ 4321.700 - Cable entry plates for installation in TP universal consoles

Secure cable routing in conjunction with cable entry grommets, connector grommets. Fitted instead of standard gland plates.

## **Features**

| Model No.             | SZ 4321.700                                                                                                                 |
|-----------------------|-----------------------------------------------------------------------------------------------------------------------------|
| Product description   | Secure cable routing in conjunction with cable entry grommets, connector grommets. Fitted instead of standard gland plates. |
| Material              | Sheet steel                                                                                                                 |
| Surface finish        | Zinc-plated                                                                                                                 |
| Supply includes       | Compensating plate Assembly parts Compensating plate                                                                        |
| Note on Model No.     | Compensating plate                                                                                                          |
| To fit                | Enclosure type: TP universal console: = 800 mm                                                                              |
| Packs of              | 2 pc(s).                                                                                                                    |
| Net weight            | 1.194                                                                                                                       |
| Gross weight          | 1.393                                                                                                                       |
| Customs tariff number | 73269098                                                                                                                    |
| EAN                   | 4028177098824                                                                                                               |
| ECLASS 8.0            | 27189261                                                                                                                    |