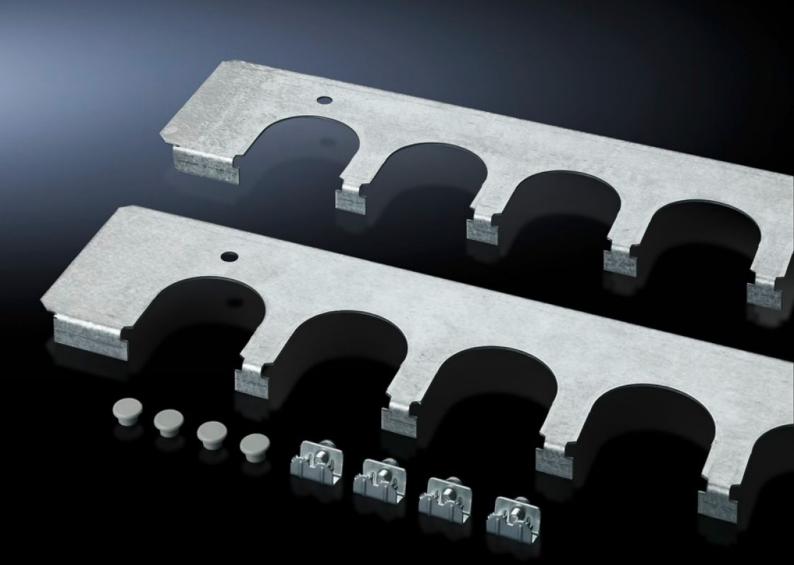

## SZ 4323.700 - Cable entry plates for installation in TP universal consoles

Secure cable routing in conjunction with cable entry grommets, connector grommets. Fitted instead of standard gland plates.

## **Features**

| Model No.             | SZ 4323.700                                                                                                                 |
|-----------------------|-----------------------------------------------------------------------------------------------------------------------------|
| Product description   | Secure cable routing in conjunction with cable entry grommets, connector grommets. Fitted instead of standard gland plates. |
| Material              | Sheet steel                                                                                                                 |
| Surface finish        | Zinc-plated                                                                                                                 |
| Supply includes       | Compensating plate Assembly parts Compensating plate                                                                        |
| Note on Model No.     | Compensating plate                                                                                                          |
| To fit                | Enclosure type: TP universal console: = 1,000 mm                                                                            |
| Packs of              | 2 pc(s).                                                                                                                    |
| Net weight            | 1.672                                                                                                                       |
| Gross weight          | 1.872                                                                                                                       |
| Customs tariff number | 73269098                                                                                                                    |
| EAN                   | 4028177098886                                                                                                               |
| ECLASS 8.0            | 27189261                                                                                                                    |