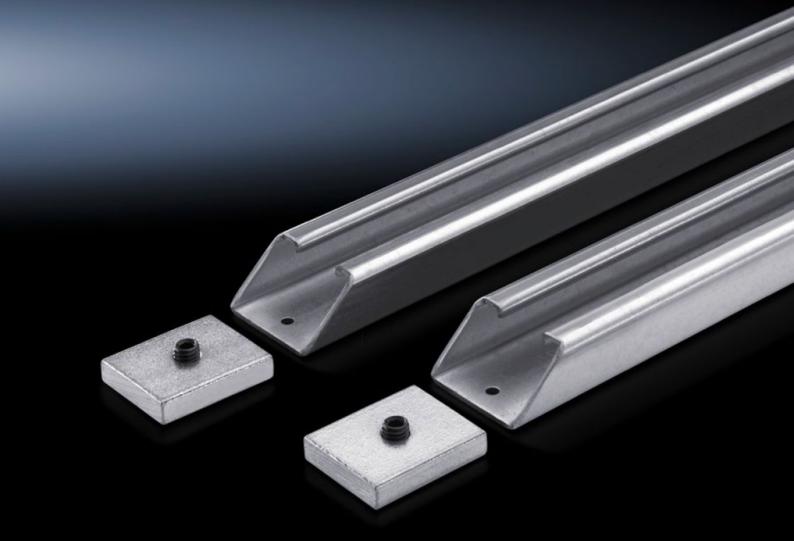

# VX 4333.120 - Cross-brace for mounting plates for VX, TS, VX SE

Additional horizontal rigidity for vibration damping and/or retrospective stabilisation of wide mounting plates. This brace may also be used as an attachment aid for heavy components.

#### **Features**

| Model No.                     | VX 4333.120                                                                                                                                                                  |
|-------------------------------|------------------------------------------------------------------------------------------------------------------------------------------------------------------------------|
| Product description           | Additional horizontal rigidity for vibration resistance and/or stabilisation of wide mounting plates. This brace may also be used as an attachment aid for heavy components. |
| Material                      | Sheet steel                                                                                                                                                                  |
| Surface finish                | Zinc-plated                                                                                                                                                                  |
| Supply includes               | 2 sections<br>4 clamping sections<br>4 grub screws M10 x 16 mm                                                                                                               |
| To fit                        | Enclosure type: VX TS VX SE Width: = 1,200 mm                                                                                                                                |
| Packs of                      | 2 pc(s).                                                                                                                                                                     |
| Net weight                    | 5.2                                                                                                                                                                          |
| Gross weight                  | 5.54                                                                                                                                                                         |
| PCF per pack (cradle-to-gate) | 19.9 kg CO2 eq (Cat B)                                                                                                                                                       |