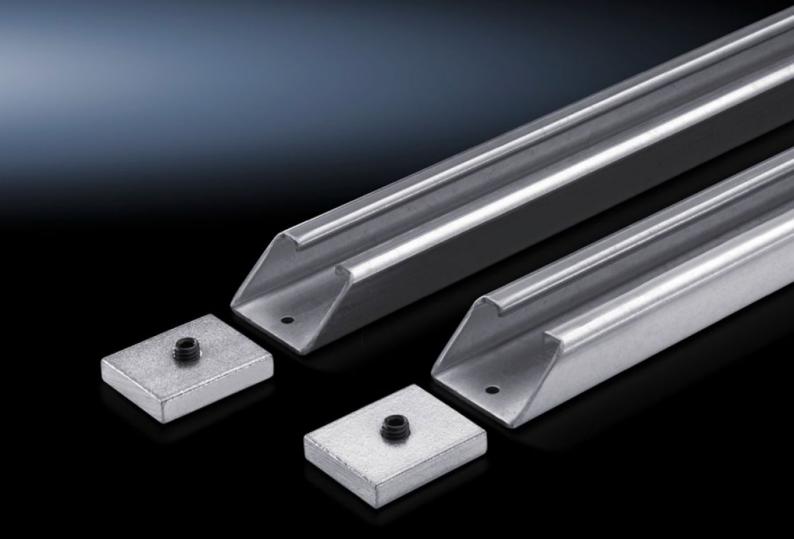

## VX 4333.160 - Cross-brace for mounting plates for VX, TS, VX SE

Additional horizontal rigidity for vibration damping and/or retrospective stabilisation of wide mounting plates. This brace may also be used as an attachment aid for heavy components.

#### **Features**

| Model No.                     | VX 4333.160                                                                                                                                                                  |
|-------------------------------|------------------------------------------------------------------------------------------------------------------------------------------------------------------------------|
| Product description           | Additional horizontal rigidity for vibration resistance and/or stabilisation of wide mounting plates. This brace may also be used as an attachment aid for heavy components. |
| Material                      | Sheet steel                                                                                                                                                                  |
| Surface finish                | Zinc-plated                                                                                                                                                                  |
| Supply includes               | 2 sections 4 clamping sections 4 grub screws M10 x 16 mm                                                                                                                     |
| Note on Model No.             | Other widths available on request.                                                                                                                                           |
| To fit                        | Enclosure type: VX<br>TS<br>VX SE<br>Width: = 1,600 mm                                                                                                                       |
| Packs of                      | 2 pc(s).                                                                                                                                                                     |
| Net weight                    | 6.536                                                                                                                                                                        |
| Gross weight                  | 6.881                                                                                                                                                                        |
| PCF per pack (cradle-to-gate) | 26.2 kg CO2 eq (Cat B)                                                                                                                                                       |
|                               |                                                                                                                                                                              |