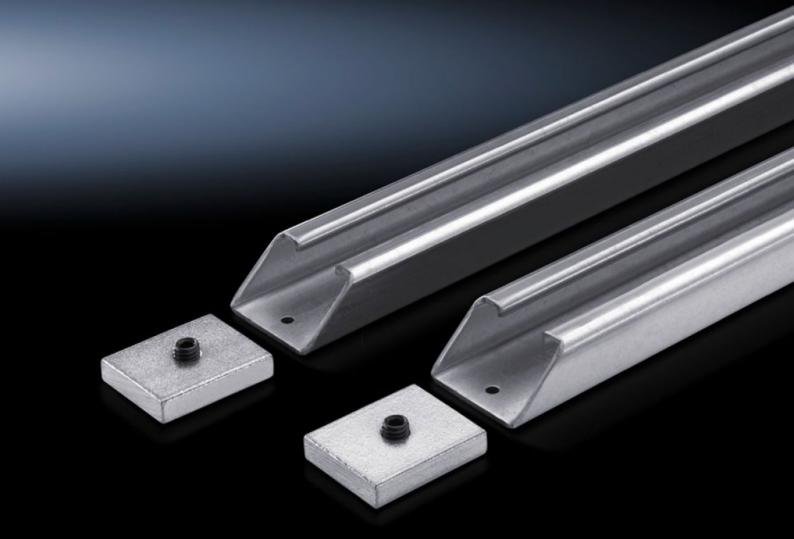

## VX 4333.180 - Cross-brace for mounting plates for VX, TS, VX SE

Additional horizontal rigidity for vibration damping and/or retrospective stabilisation of wide mounting plates. This brace may also be used as an attachment aid for heavy components.

#### **Features**

| Model No.                     | VX 4333.180                                                                                                                                                                  |
|-------------------------------|------------------------------------------------------------------------------------------------------------------------------------------------------------------------------|
| Product description           | Additional horizontal rigidity for vibration resistance and/or stabilisation of wide mounting plates. This brace may also be used as an attachment aid for heavy components. |
| Material                      | Sheet steel                                                                                                                                                                  |
| Surface finish                | Zinc-plated                                                                                                                                                                  |
| Supply includes               | 2 sections                                                                                                                                                                   |
|                               | 4 clamping sections                                                                                                                                                          |
|                               | 4 grub screws M10 x 16 mm                                                                                                                                                    |
| Note on Model No.             | Other widths available on request.                                                                                                                                           |
| To fit                        | Enclosure type: VX                                                                                                                                                           |
|                               | TS                                                                                                                                                                           |
|                               | VX SE                                                                                                                                                                        |
|                               | Width: = 1,800 mm                                                                                                                                                            |
| Packs of                      | 2 pc(s).                                                                                                                                                                     |
| Net weight                    | 7.414                                                                                                                                                                        |
| Gross weight                  | 7.804                                                                                                                                                                        |
| PCF per pack (cradle-to-gate) | 29.7 kg CO2 eq (Cat B)                                                                                                                                                       |
|                               |                                                                                                                                                                              |