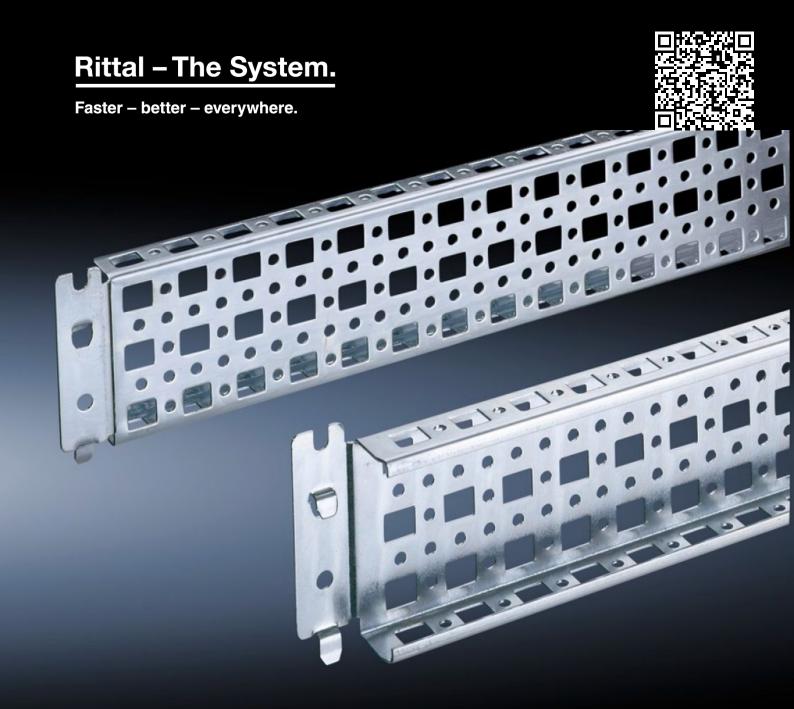

## SZ 4364.000 - PS punched section with mounting flange 23 x 73 mm for TS, VX SE

For direct mounting on the horizontal enclosure sections of a TS. Only suitable for mounting to the vertical enclosure sections in conjunction with an adaptor. Simply locate into the TS punchings and secure.

## **Features**

| Model No.            | SZ 4364.000                                                                                                                                                                                                                             |
|----------------------|-----------------------------------------------------------------------------------------------------------------------------------------------------------------------------------------------------------------------------------------|
| Product description  | Variable, with 5 rows of holes for universal skeleton structures or partial assembly. Simply locate into the system punchings and secure.                                                                                               |
| Material             | Sheet steel                                                                                                                                                                                                                             |
| Surface finish       | Zinc-plated                                                                                                                                                                                                                             |
| Supply includes      | Assembly screws                                                                                                                                                                                                                         |
| Installation options | On the vertical TS, VX SE enclosure section via adaptor rails for VX compatibility On the horizontal TS enclosure section On the horizontal VX SE enclosure section, bottom On the horizontal VX SE enclosure section, top in the width |
| To fit               | Enclosure type: TS<br>VX SE<br>To fit width/depth: 600 mm                                                                                                                                                                               |
| Packs of             | 4 pc(s).                                                                                                                                                                                                                                |
| Net weight           | 2.36                                                                                                                                                                                                                                    |
| Gross weight         | 2.5                                                                                                                                                                                                                                     |
|                      |                                                                                                                                                                                                                                         |