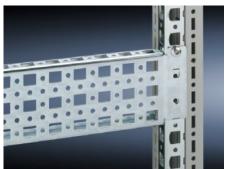

## SZ 4364.000 - PS punched section with mounting flange 23 x 73 mm for TS, VX SE

For direct mounting on the horizontal enclosure sections of a TS. Only suitable for mounting to the vertical enclosure sections in conjunction with an adaptor. Simply locate into the TS punchings and secure.

## **Features**

| Model No.            | SZ 4364.000                                                                                                                                                                                                                             |
|----------------------|-----------------------------------------------------------------------------------------------------------------------------------------------------------------------------------------------------------------------------------------|
| Product description  | Variable, with 5 rows of holes for universal skeleton structures or partial assembly. Simply locate into the system punchings and secure.                                                                                               |
| Material             | Sheet steel                                                                                                                                                                                                                             |
| Surface finish       | Zinc-plated                                                                                                                                                                                                                             |
| Supply includes      | Assembly screws                                                                                                                                                                                                                         |
| Installation options | On the vertical TS, VX SE enclosure section via adaptor rails for VX compatibility On the horizontal TS enclosure section On the horizontal VX SE enclosure section, bottom On the horizontal VX SE enclosure section, top in the width |
| To fit               | Enclosure type: TS<br>VX SE<br>To fit width/depth: 600 mm                                                                                                                                                                               |
| Packs of             | 4 pc(s).                                                                                                                                                                                                                                |
| Net weight           | 2.36                                                                                                                                                                                                                                    |
| Gross weight         | 2.5                                                                                                                                                                                                                                     |
|                      |                                                                                                                                                                                                                                         |