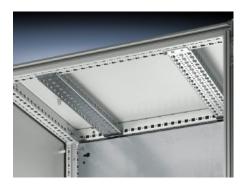

## SZ 4364.000 - PS punched section with mounting flange 23 x 73 mm for TS, VX SE

For direct mounting on the horizontal enclosure sections of a TS. Only suitable for mounting to the vertical enclosure sections in conjunction with an adaptor. Simply locate into the TS punchings and secure.

## **Features**

| Model No.            | SZ 4364.000                                                                                                                                                                                                                             |
|----------------------|-----------------------------------------------------------------------------------------------------------------------------------------------------------------------------------------------------------------------------------------|
| Product description  | Variable, with 5 rows of holes for universal skeleton structures or partial assembly. Simply locate into the system punchings and secure.                                                                                               |
| Material             | Sheet steel                                                                                                                                                                                                                             |
| Surface finish       | Zinc-plated                                                                                                                                                                                                                             |
| Supply includes      | Assembly screws                                                                                                                                                                                                                         |
| Installation options | On the vertical TS, VX SE enclosure section via adaptor rails for VX compatibility On the horizontal TS enclosure section On the horizontal VX SE enclosure section, bottom On the horizontal VX SE enclosure section, top in the width |
| To fit               | Enclosure type: TS<br>VX SE<br>To fit width/depth: 600 mm                                                                                                                                                                               |
| Packs of             | 4 pc(s).                                                                                                                                                                                                                                |
| Net weight           | 2.36                                                                                                                                                                                                                                    |
| Gross weight         | 2.5                                                                                                                                                                                                                                     |
|                      |                                                                                                                                                                                                                                         |