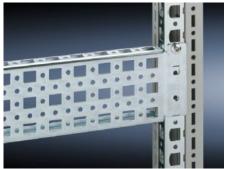

## SZ 4365.000 - PS punched section with mounting flange 23 x 73 mm for TS, VX SE

For direct mounting on the horizontal enclosure sections of a TS. Only suitable for mounting to the vertical enclosure sections in conjunction with an adaptor. Simply locate into the TS punchings and secure.

## **Features**

| Model No.            | SZ 4365.000                                                                                                                               |
|----------------------|-------------------------------------------------------------------------------------------------------------------------------------------|
| Product description  | Variable, with 5 rows of holes for universal skeleton structures or partial assembly. Simply locate into the system punchings and secure. |
| Material             | Sheet steel                                                                                                                               |
| Surface finish       | Zinc-plated                                                                                                                               |
| Supply includes      | Assembly screws                                                                                                                           |
| Installation options | On the vertical TS, VX SE enclosure section via adaptor rails for VX compatibility                                                        |
|                      | On the horizontal TS enclosure section                                                                                                    |
|                      | On the horizontal VX SE enclosure section, bottom                                                                                         |
|                      | On the horizontal VX SE enclosure section, top in the width                                                                               |
| To fit               | Enclosure type: TS                                                                                                                        |
|                      | VX SE                                                                                                                                     |
|                      | To fit width/depth: 800 mm                                                                                                                |
| Packs of             | 4 pc(s).                                                                                                                                  |
| Net weight           | 3.228                                                                                                                                     |
| Gross weight         | 3.427                                                                                                                                     |
|                      |                                                                                                                                           |