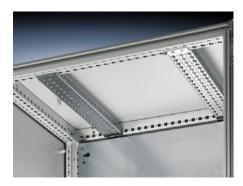

## SZ 4365.000 - PS punched section with mounting flange 23 x 73 mm for TS, VX SE

For direct mounting on the horizontal enclosure sections of a TS. Only suitable for mounting to the vertical enclosure sections in conjunction with an adaptor. Simply locate into the TS punchings and secure.

## **Features**

| Model No.            | SZ 4365.000                                                                                                                               |
|----------------------|-------------------------------------------------------------------------------------------------------------------------------------------|
| Product description  | Variable, with 5 rows of holes for universal skeleton structures or partial assembly. Simply locate into the system punchings and secure. |
| Material             | Sheet steel                                                                                                                               |
| Surface finish       | Zinc-plated                                                                                                                               |
| Supply includes      | Assembly screws                                                                                                                           |
| Installation options | On the vertical TS, VX SE enclosure section via adaptor rails for VX compatibility                                                        |
|                      | On the horizontal TS enclosure section                                                                                                    |
|                      | On the horizontal VX SE enclosure section, bottom                                                                                         |
|                      | On the horizontal VX SE enclosure section, top in the width                                                                               |
| To fit               | Enclosure type: TS                                                                                                                        |
|                      | VX SE                                                                                                                                     |
|                      | To fit width/depth: 800 mm                                                                                                                |
| Packs of             | 4 pc(s).                                                                                                                                  |
| Net weight           | 3.228                                                                                                                                     |
| Gross weight         | 3.427                                                                                                                                     |
|                      |                                                                                                                                           |