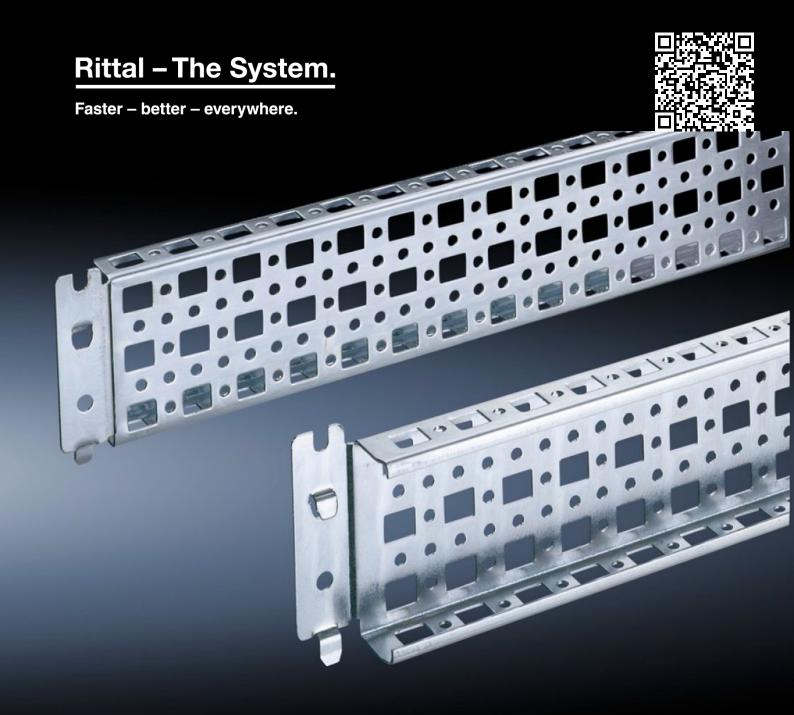

## SZ 4365.000 - PS punched section with mounting flange 23 x 73 mm for TS, VX SE

For direct mounting on the horizontal enclosure sections of a TS. Only suitable for mounting to the vertical enclosure sections in conjunction with an adaptor. Simply locate into the TS punchings and secure.

## **Features**

| Model No.            | SZ 4365.000                                                                                                                               |
|----------------------|-------------------------------------------------------------------------------------------------------------------------------------------|
| Product description  | Variable, with 5 rows of holes for universal skeleton structures or partial assembly. Simply locate into the system punchings and secure. |
| Material             | Sheet steel                                                                                                                               |
| Surface finish       | Zinc-plated                                                                                                                               |
| Supply includes      | Assembly screws                                                                                                                           |
| Installation options | On the vertical TS, VX SE enclosure section via adaptor rails for VX compatibility                                                        |
|                      | On the horizontal TS enclosure section                                                                                                    |
|                      | On the horizontal VX SE enclosure section, bottom                                                                                         |
|                      | On the horizontal VX SE enclosure section, top in the width                                                                               |
| To fit               | Enclosure type: TS                                                                                                                        |
|                      | VX SE                                                                                                                                     |
|                      | To fit width/depth: 800 mm                                                                                                                |
| Packs of             | 4 pc(s).                                                                                                                                  |
| Net weight           | 3.228                                                                                                                                     |
| Gross weight         | 3.427                                                                                                                                     |
|                      |                                                                                                                                           |