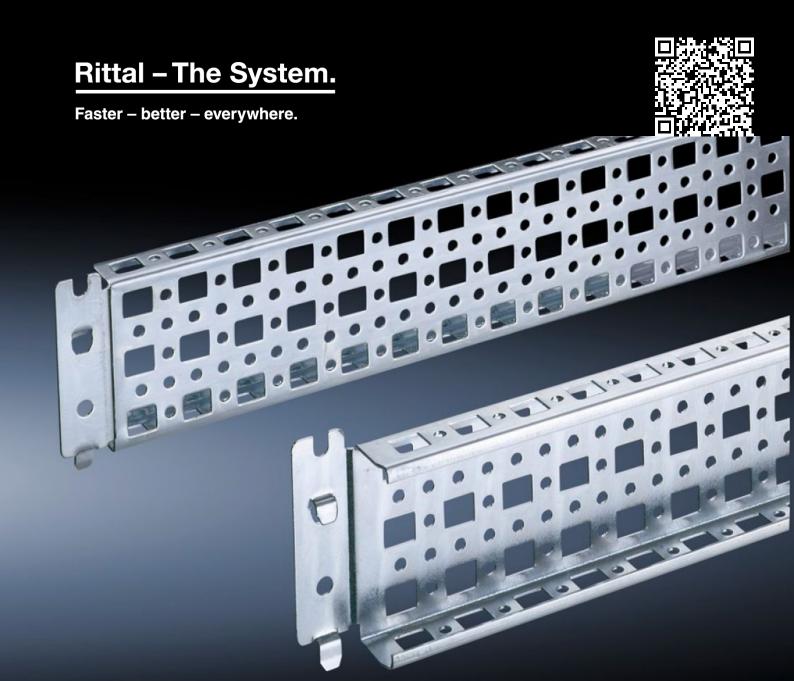

## SZ 4370.000 - PS punched section with mounting flange 23 x 73 mm for TS, VX SE

For direct mounting on the horizontal enclosure sections of a TS. Only suitable for mounting to the vertical enclosure sections in conjunction with an adaptor. Simply locate into the TS punchings and secure.

## **Features**

| Model No.            | SZ 4370.000                                                                                                                                                                 |  |
|----------------------|-----------------------------------------------------------------------------------------------------------------------------------------------------------------------------|--|
| Product description  | Variable, with 5 rows of holes for universal skeleton structures or partial assembly. Simply locate into the system punchings and secure.                                   |  |
| Material             | Sheet steel                                                                                                                                                                 |  |
| Surface finish       | Zinc-plated                                                                                                                                                                 |  |
| Supply includes      | Assembly screws                                                                                                                                                             |  |
| Installation options | On the vertical TS, VX SE enclosure section via adaptor rails for VX compatibility On the horizontal TS enclosure section On the horizontal VX SE enclosure section, bottom |  |
|                      | On the horizontal VX SE enclosure section, top in the width                                                                                                                 |  |
| To fit               | Enclosure type: ES 5000 CS modular enclosures TP universal console Depth: = 500 mm                                                                                          |  |
| Packs of             | 4 pc(s).                                                                                                                                                                    |  |
| ETIM 9               | EC002625                                                                                                                                                                    |  |