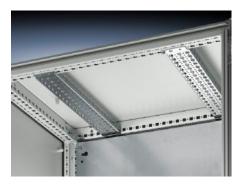

## SZ 4370.000 - PS punched section with mounting flange 23 x 73 mm for TS, VX SE

For direct mounting on the horizontal enclosure sections of a TS. Only suitable for mounting to the vertical enclosure sections in conjunction with an adaptor. Simply locate into the TS punchings and secure.

## **Features**

| Model No.            | SZ 4370.000                                                                                                                                                                 |  |
|----------------------|-----------------------------------------------------------------------------------------------------------------------------------------------------------------------------|--|
| Product description  | Variable, with 5 rows of holes for universal skeleton structures or partial assembly. Simply locate into the system punchings and secure.                                   |  |
| Material             | Sheet steel                                                                                                                                                                 |  |
| Surface finish       | Zinc-plated                                                                                                                                                                 |  |
| Supply includes      | Assembly screws                                                                                                                                                             |  |
| Installation options | On the vertical TS, VX SE enclosure section via adaptor rails for VX compatibility On the horizontal TS enclosure section On the horizontal VX SE enclosure section, bottom |  |
|                      | On the horizontal VX SE enclosure section, top in the width                                                                                                                 |  |
| To fit               | Enclosure type: ES 5000 CS modular enclosures TP universal console Depth: = 500 mm                                                                                          |  |
| Packs of             | 4 pc(s).                                                                                                                                                                    |  |
| ETIM 9               | EC002625                                                                                                                                                                    |  |