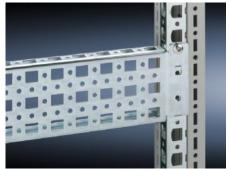

## SZ 4370.000 - PS punched section with mounting flange 23 x 73 mm for TS, VX SE

For direct mounting on the horizontal enclosure sections of a TS. Only suitable for mounting to the vertical enclosure sections in conjunction with an adaptor. Simply locate into the TS punchings and secure.

## **Features**

| Model No.            | SZ 4370.000                                                                                                                                                                 |  |
|----------------------|-----------------------------------------------------------------------------------------------------------------------------------------------------------------------------|--|
| Product description  | Variable, with 5 rows of holes for universal skeleton structures or partial assembly. Simply locate into the system punchings and secure.                                   |  |
| Material             | Sheet steel                                                                                                                                                                 |  |
| Surface finish       | Zinc-plated                                                                                                                                                                 |  |
| Supply includes      | Assembly screws                                                                                                                                                             |  |
| Installation options | On the vertical TS, VX SE enclosure section via adaptor rails for VX compatibility On the horizontal TS enclosure section On the horizontal VX SE enclosure section, bottom |  |
|                      | On the horizontal VX SE enclosure section, top in the width                                                                                                                 |  |
| To fit               | Enclosure type: ES 5000 CS modular enclosures TP universal console Depth: = 500 mm                                                                                          |  |
| Packs of             | 4 pc(s).                                                                                                                                                                    |  |
| ETIM 9               | EC002625                                                                                                                                                                    |  |