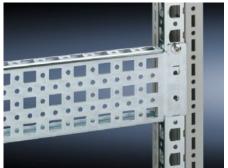

## SZ 4371.000 - PS punched section with mounting flange 23 x 73 mm for TS, VX SE

For direct mounting on the horizontal enclosure sections of a TS. Only suitable for mounting to the vertical enclosure sections in conjunction with an adaptor. Simply locate into the TS punchings and secure.

## **Features**

| Model No.            | SZ 4371.000                                                                                                                               |  |
|----------------------|-------------------------------------------------------------------------------------------------------------------------------------------|--|
| Product description  | Variable, with 5 rows of holes for universal skeleton structures or partial assembly. Simply locate into the system punchings and secure. |  |
| Material             | Sheet steel                                                                                                                               |  |
| Surface finish       | Zinc-plated                                                                                                                               |  |
| Supply includes      | Assembly screws                                                                                                                           |  |
| Installation options | On the vertical TS, VX SE enclosure section via adaptor rails for VX compatibility                                                        |  |
|                      | On the horizontal TS enclosure section                                                                                                    |  |
|                      | On the horizontal VX SE enclosure section, bottom                                                                                         |  |
|                      | On the horizontal VX SE enclosure section, top in the width                                                                               |  |
| To fit               | Enclosure type: ES 5000                                                                                                                   |  |
|                      | CS modular enclosures                                                                                                                     |  |
|                      | TP universal console                                                                                                                      |  |
|                      | Depth: = 600 mm                                                                                                                           |  |
| Packs of             | 4 pc(s).                                                                                                                                  |  |
| ETIM 9               | EC002625                                                                                                                                  |  |
|                      |                                                                                                                                           |  |