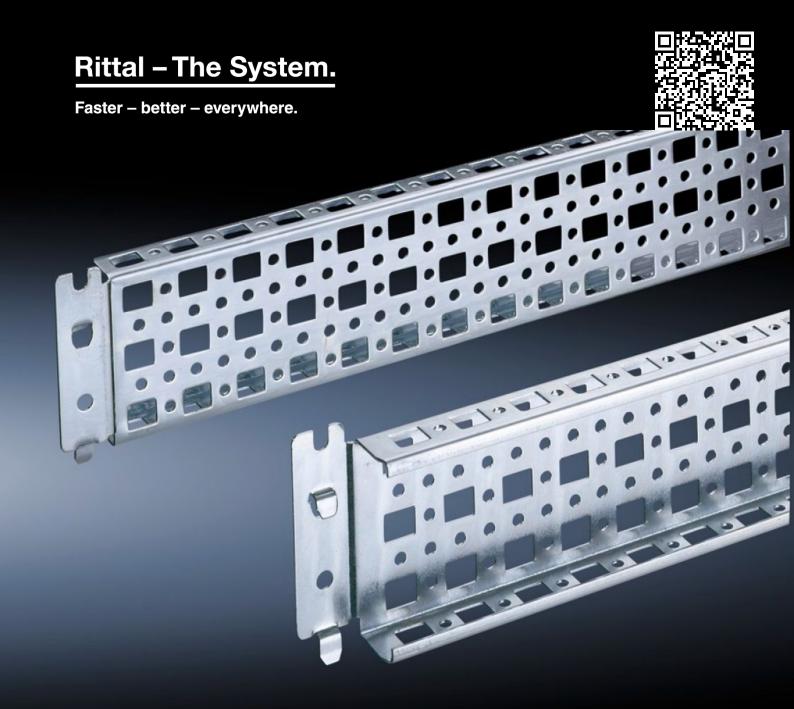

## SZ 4371.000 - PS punched section with mounting flange 23 x 73 mm for TS, VX SE

For direct mounting on the horizontal enclosure sections of a TS. Only suitable for mounting to the vertical enclosure sections in conjunction with an adaptor. Simply locate into the TS punchings and secure.

## **Features**

| Model No.            | SZ 4371.000                                                                                                                               |  |
|----------------------|-------------------------------------------------------------------------------------------------------------------------------------------|--|
| Product description  | Variable, with 5 rows of holes for universal skeleton structures or partial assembly. Simply locate into the system punchings and secure. |  |
| Material             | Sheet steel                                                                                                                               |  |
| Surface finish       | Zinc-plated                                                                                                                               |  |
| Supply includes      | Assembly screws                                                                                                                           |  |
| Installation options | On the vertical TS, VX SE enclosure section via adaptor rails for VX compatibility                                                        |  |
|                      | On the horizontal TS enclosure section                                                                                                    |  |
|                      | On the horizontal VX SE enclosure section, bottom                                                                                         |  |
|                      | On the horizontal VX SE enclosure section, top in the width                                                                               |  |
| To fit               | Enclosure type: ES 5000                                                                                                                   |  |
|                      | CS modular enclosures                                                                                                                     |  |
|                      | TP universal console                                                                                                                      |  |
|                      | Depth: = 600 mm                                                                                                                           |  |
| Packs of             | 4 pc(s).                                                                                                                                  |  |
| ETIM 9               | EC002625                                                                                                                                  |  |
|                      |                                                                                                                                           |  |