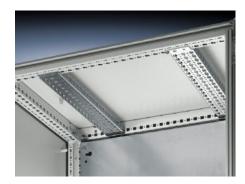

## SZ 4371.000 - PS punched section with mounting flange 23 x 73 mm for TS, VX SE

For direct mounting on the horizontal enclosure sections of a TS. Only suitable for mounting to the vertical enclosure sections in conjunction with an adaptor. Simply locate into the TS punchings and secure.

## **Features**

| Model No.            | SZ 4371.000                                                                                                                               |  |
|----------------------|-------------------------------------------------------------------------------------------------------------------------------------------|--|
| Product description  | Variable, with 5 rows of holes for universal skeleton structures or partial assembly. Simply locate into the system punchings and secure. |  |
| Material             | Sheet steel                                                                                                                               |  |
| Surface finish       | Zinc-plated                                                                                                                               |  |
| Supply includes      | Assembly screws                                                                                                                           |  |
| Installation options | On the vertical TS, VX SE enclosure section via adaptor rails for VX compatibility                                                        |  |
|                      | On the horizontal TS enclosure section                                                                                                    |  |
|                      | On the horizontal VX SE enclosure section, bottom                                                                                         |  |
|                      | On the horizontal VX SE enclosure section, top in the width                                                                               |  |
| To fit               | Enclosure type: ES 5000                                                                                                                   |  |
|                      | CS modular enclosures                                                                                                                     |  |
|                      | TP universal console                                                                                                                      |  |
|                      | Depth: = 600 mm                                                                                                                           |  |
| Packs of             | 4 pc(s).                                                                                                                                  |  |
| ETIM 9               | EC002625                                                                                                                                  |  |
|                      |                                                                                                                                           |  |