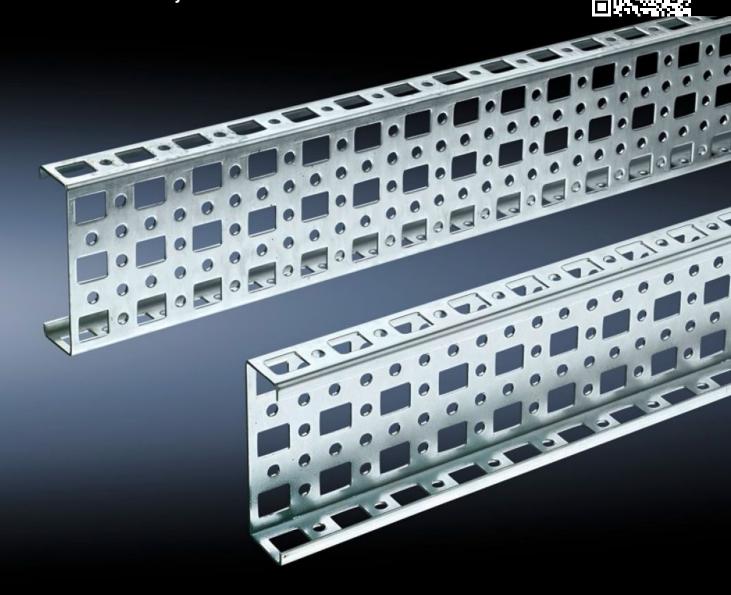

# SZ 4374.000 - PS punched section without mounting flange, 23 x 73 mm for TS, VX SE

For mounting on the horizontal and vertical enclosure sections of a TS via support bracket PS.

#### **Features**

| Model No.             | SZ 4374.000                                                                                                                                                                                                                     |
|-----------------------|---------------------------------------------------------------------------------------------------------------------------------------------------------------------------------------------------------------------------------|
| Material              | Sheet steel                                                                                                                                                                                                                     |
| Surface finish        | Zinc-plated                                                                                                                                                                                                                     |
| Length                | 295 mm                                                                                                                                                                                                                          |
| Installation options  | Directly to the vertical enclosure section via support brackets TS, via<br>adaptor rail for PS compatibility in conjunction with support<br>brackets PS<br>Directly on the horizontal enclosure section via support brackets PS |
| To fit                | Enclosure type: TS<br>VX SE<br>Suitable for width or height or depth: 400 mm                                                                                                                                                    |
| Packs of              | 4 pc(s).                                                                                                                                                                                                                        |
| Net weight            | 1.176                                                                                                                                                                                                                           |
| Gross weight          | 1.375                                                                                                                                                                                                                           |
| Customs tariff number | 73269098                                                                                                                                                                                                                        |
| EAN                   | 4028177099951                                                                                                                                                                                                                   |
| ETIM 9                | EC002625                                                                                                                                                                                                                        |
| ETIM 8                | EC002625                                                                                                                                                                                                                        |
|                       |                                                                                                                                                                                                                                 |