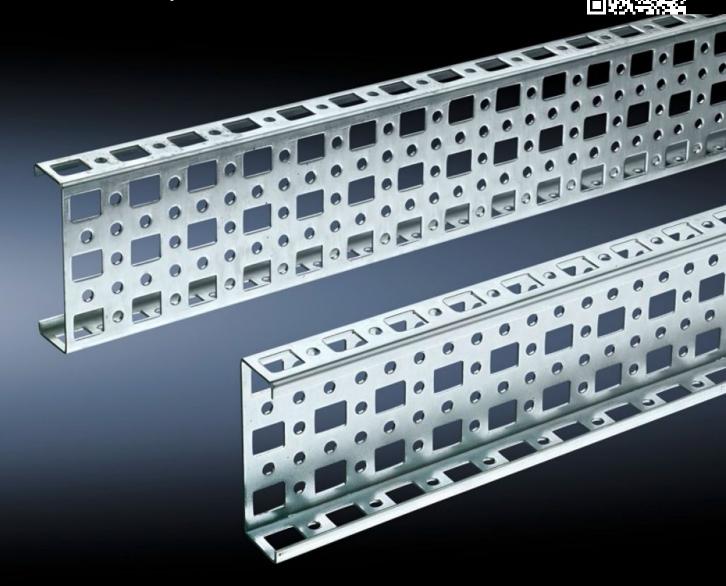

# SZ 4375.000 - PS punched section without mounting flange, 23 x 73 mm for TS, VX SE

For mounting on the horizontal and vertical enclosure sections of a TS via support bracket PS.

#### **Features**

| Model No.             | SZ 4375.000                                                                                                                                                                                                             |
|-----------------------|-------------------------------------------------------------------------------------------------------------------------------------------------------------------------------------------------------------------------|
| Material              | Sheet steel                                                                                                                                                                                                             |
| Surface finish        | Zinc-plated                                                                                                                                                                                                             |
| Length                | 395 mm                                                                                                                                                                                                                  |
| Installation options  | Directly to the vertical enclosure section via support brackets TS, via adaptor rail for PS compatibility in conjunction with support brackets PS  Directly on the horizontal enclosure section via support brackets PS |
| To fit                | Enclosure type: TS<br>VX SE<br>Suitable for width or height or depth: 500 mm                                                                                                                                            |
| Packs of              | 4 pc(s).                                                                                                                                                                                                                |
| Net weight            | 1.4                                                                                                                                                                                                                     |
| Gross weight          | 1.728                                                                                                                                                                                                                   |
| Customs tariff number | 73269098                                                                                                                                                                                                                |
| EAN                   | 4028177099975                                                                                                                                                                                                           |
| ETIM 9                | EC002625                                                                                                                                                                                                                |
| ETIM 8                | EC002625                                                                                                                                                                                                                |
|                       |                                                                                                                                                                                                                         |