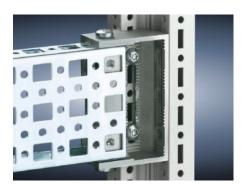

# SZ 4379.000 - PS punched section without mounting flange, 23 x 73 mm for TS, VX SE

For mounting on the horizontal and vertical enclosure sections of a TS via support bracket PS.