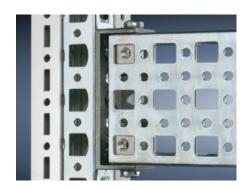

# SZ 4379.000 - PS punched section without mounting flange, 23 x 73 mm for TS, VX SE

For mounting on the horizontal and vertical enclosure sections of a TS via support bracket PS.