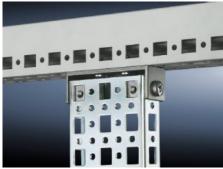

# SZ 4379.000 - PS punched section without mounting flange, 23 x 73 mm for TS, VX SE

For mounting on the horizontal and vertical enclosure sections of a TS via support bracket PS.