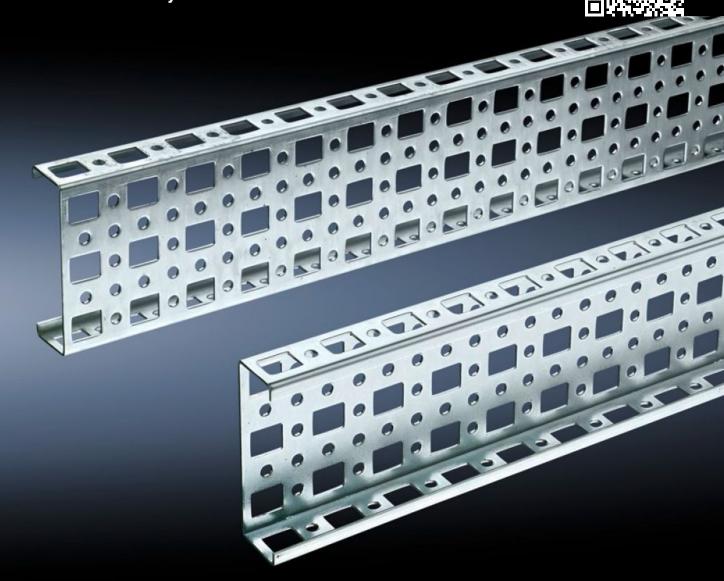

# SZ 4379.000 - PS punched section without mounting flange, 23 x 73 mm for TS, VX SE

For mounting on the horizontal and vertical enclosure sections of a TS via support bracket PS.

#### **Features**

| Model No.             | SZ 4379.000                                                                                                                                                                                                             |
|-----------------------|-------------------------------------------------------------------------------------------------------------------------------------------------------------------------------------------------------------------------|
| Material              | Sheet steel                                                                                                                                                                                                             |
| Surface finish        | Zinc-plated                                                                                                                                                                                                             |
| Length                | 1,695 mm                                                                                                                                                                                                                |
| Installation options  | Directly to the vertical enclosure section via support brackets TS, via adaptor rail for PS compatibility in conjunction with support brackets PS  Directly on the horizontal enclosure section via support brackets PS |
| To fit                | Enclosure type: TS<br>VX SE<br>Suitable for width or height or depth: 1,800 mm                                                                                                                                          |
| Packs of              | 4 pc(s).                                                                                                                                                                                                                |
| Net weight            | 7.068                                                                                                                                                                                                                   |
| Gross weight          | 7.441                                                                                                                                                                                                                   |
| Customs tariff number | 73269098                                                                                                                                                                                                                |
| EAN                   | 4028177100053                                                                                                                                                                                                           |
| ETIM 9                | EC002625                                                                                                                                                                                                                |
| ETIM 8                | EC002625                                                                                                                                                                                                                |
|                       |                                                                                                                                                                                                                         |