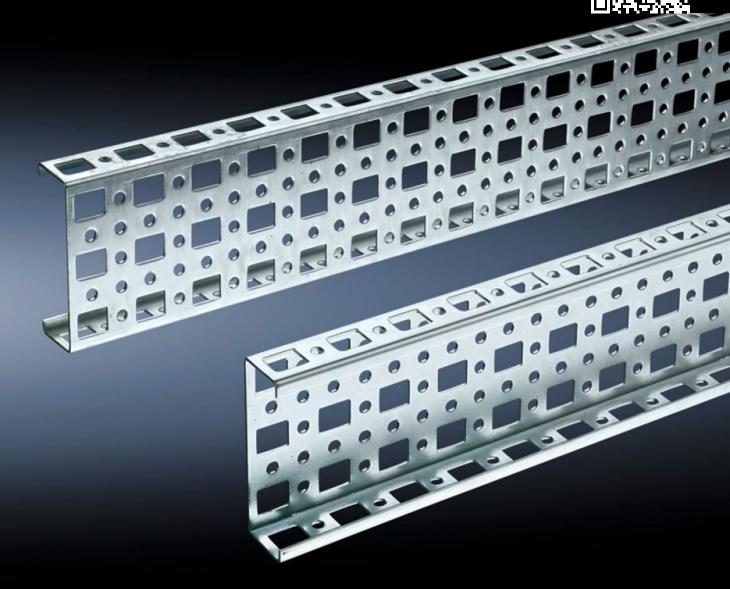

# PS punched section without mounting flange, 23 x 73 mm

State: 19/07/2025 (Source: rittal.com/com-en)

# SZ 4381.000 - PS punched section without mounting flange, 23 x 73 mm for TS, VX SE

For mounting on the horizontal and vertical enclosure sections of a TS via support bracket PS.

#### **Features**

| Model No.             | SZ 4381.000                                                                                                                                                                                                             |
|-----------------------|-------------------------------------------------------------------------------------------------------------------------------------------------------------------------------------------------------------------------|
| Material              | Sheet steel                                                                                                                                                                                                             |
| Surface finish        | Zinc-plated                                                                                                                                                                                                             |
| Length                | 2,095 mm                                                                                                                                                                                                                |
| Installation options  | Directly to the vertical enclosure section via support brackets TS, via adaptor rail for PS compatibility in conjunction with support brackets PS  Directly on the horizontal enclosure section via support brackets PS |
| To fit                | Enclosure type: TS<br>VX SE<br>Suitable for width or height or depth: 2,200 mm                                                                                                                                          |
| Packs of              | 4 pc(s).                                                                                                                                                                                                                |
| Net weight            | 8.608                                                                                                                                                                                                                   |
| Gross weight          | 9.062                                                                                                                                                                                                                   |
| Customs tariff number | 73269098                                                                                                                                                                                                                |
| EAN                   | 4028177100091                                                                                                                                                                                                           |
| ETIM 9                | EC002625                                                                                                                                                                                                                |
| ETIM 8                | EC002625                                                                                                                                                                                                                |
|                       |                                                                                                                                                                                                                         |