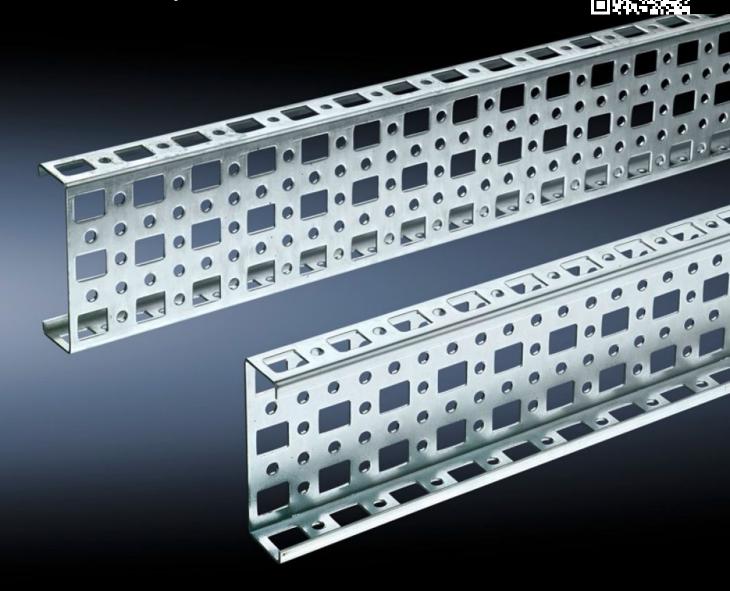

# SZ 4382.000 - PS punched section without mounting flange, 23 x 73 mm for TS, VX SE

For mounting on the horizontal and vertical enclosure sections of a TS via support bracket PS.

#### **Features**

| Model No.             | SZ 4382.000                                                                                                                                                                                                                     |
|-----------------------|---------------------------------------------------------------------------------------------------------------------------------------------------------------------------------------------------------------------------------|
| Material              | Sheet steel                                                                                                                                                                                                                     |
| Surface finish        | Zinc-plated                                                                                                                                                                                                                     |
| Length                | 895 mm                                                                                                                                                                                                                          |
| Installation options  | Directly to the vertical enclosure section via support brackets TS, via<br>adaptor rail for PS compatibility in conjunction with support<br>brackets PS<br>Directly on the horizontal enclosure section via support brackets PS |
| To fit                | Enclosure type: TS<br>VX SE<br>Suitable for width or height or depth: 1,000 mm                                                                                                                                                  |
| Packs of              | 4 pc(s).                                                                                                                                                                                                                        |
| Net weight            | 3.812                                                                                                                                                                                                                           |
| Gross weight          | 3.86                                                                                                                                                                                                                            |
| Customs tariff number | 73269098                                                                                                                                                                                                                        |
| EAN                   | 4028177100114                                                                                                                                                                                                                   |
| ETIM 9                | EC002625                                                                                                                                                                                                                        |
| ETIM 8                | EC002625                                                                                                                                                                                                                        |
|                       |                                                                                                                                                                                                                                 |