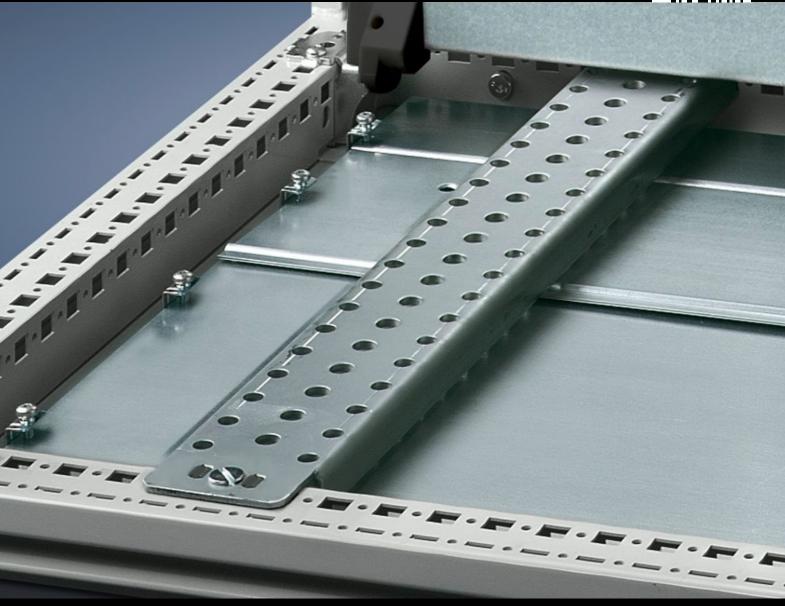

## TS 4394.000 - Support rail 75 x 20 mm for VX, TS, VX SE

For heavy installed equipment such as base isolators or transformers.

#### **Features**

| Model No.            | TS 4394.000                                                                                                                                                                                                                                                                                                                                                                                                |
|----------------------|------------------------------------------------------------------------------------------------------------------------------------------------------------------------------------------------------------------------------------------------------------------------------------------------------------------------------------------------------------------------------------------------------------|
| Design               | Slotted                                                                                                                                                                                                                                                                                                                                                                                                    |
| Product description  | For heavy installed equipment such as base isolators or transformers.                                                                                                                                                                                                                                                                                                                                      |
| Material             | Sheet steel                                                                                                                                                                                                                                                                                                                                                                                                |
| Surface finish       | Zinc-plated                                                                                                                                                                                                                                                                                                                                                                                                |
| Supply includes      | Assembly parts                                                                                                                                                                                                                                                                                                                                                                                             |
| Installation options | On the inner mounting level of the VX enclosure section On the vertical TS enclosure section via snap-on nuts TS 8800.808 or adaptor rails for VX compatibility, height-offset, via TS punched rail 25 x 38 mm On the horizontal TS enclosure section: in the width, in the depth On the VX SE enclosure section in the width (bottom and top) or in the depth (bottom and top) via snap-on nuts 8800.808. |
| To fit               | Enclosure type: VX TS VX SE Width: = 400 mm Depth: = 400 mm                                                                                                                                                                                                                                                                                                                                                |
| Packs of             | 4 pc(s).                                                                                                                                                                                                                                                                                                                                                                                                   |
| Net weight           | 3.928                                                                                                                                                                                                                                                                                                                                                                                                      |