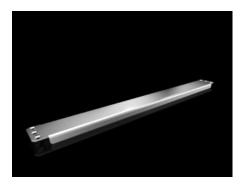

## TS 4398.500 - Support rail 75 x 20 mm for VX, TS, VX SE

For heavy installed equipment such as base isolators or transformers.

#### **Features**

| Model No.            | TS 4398.500                                                                                                                                                                                                                                                                                                                                                                                                |
|----------------------|------------------------------------------------------------------------------------------------------------------------------------------------------------------------------------------------------------------------------------------------------------------------------------------------------------------------------------------------------------------------------------------------------------|
| Design               | unslotted                                                                                                                                                                                                                                                                                                                                                                                                  |
| Product description  | For heavy installed equipment such as base isolators or transformers.                                                                                                                                                                                                                                                                                                                                      |
| Material             | Sheet steel                                                                                                                                                                                                                                                                                                                                                                                                |
| Surface finish       | Zinc-plated                                                                                                                                                                                                                                                                                                                                                                                                |
| Supply includes      | Assembly parts                                                                                                                                                                                                                                                                                                                                                                                             |
| Installation options | On the inner mounting level of the VX enclosure section On the vertical TS enclosure section via snap-on nuts TS 8800.808 or adaptor rails for VX compatibility, height-offset, via TS punched rail 25 x 38 mm On the horizontal TS enclosure section: in the width, in the depth On the VX SE enclosure section in the width (bottom and top) or in the depth (bottom and top) via snap-on nuts 8800.808. |
| To fit               | Enclosure type: VX TS VX SE Width: = 800 mm Depth: = 800 mm                                                                                                                                                                                                                                                                                                                                                |
| Packs of             | 4 pc(s).                                                                                                                                                                                                                                                                                                                                                                                                   |
| Net weight           | 9.152                                                                                                                                                                                                                                                                                                                                                                                                      |