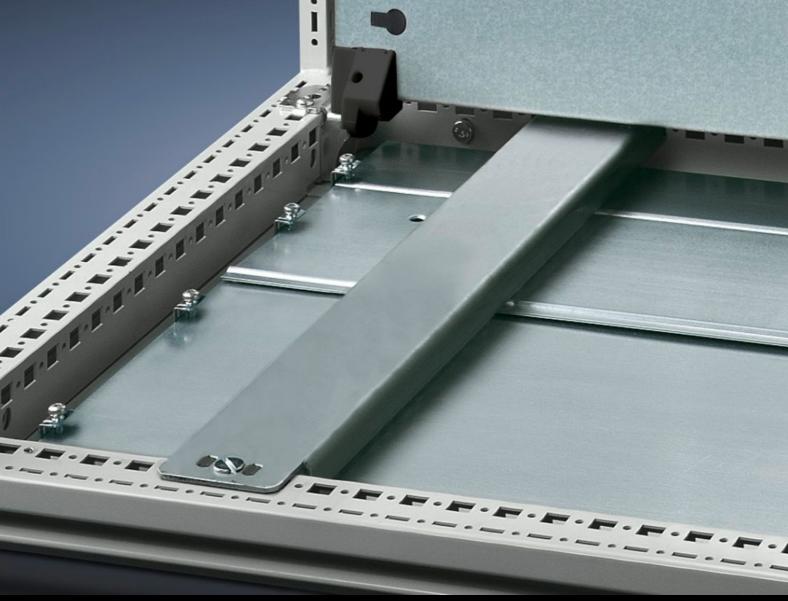

## TS 4398.500 - Support rail 75 x 20 mm for VX, TS, VX SE

For heavy installed equipment such as base isolators or transformers.

#### **Features**

| Model No.            | TS 4398.500                                                                                                                                                                                                                                                                                                                                                                                                |
|----------------------|------------------------------------------------------------------------------------------------------------------------------------------------------------------------------------------------------------------------------------------------------------------------------------------------------------------------------------------------------------------------------------------------------------|
| Design               | unslotted                                                                                                                                                                                                                                                                                                                                                                                                  |
| Product description  | For heavy installed equipment such as base isolators or transformers.                                                                                                                                                                                                                                                                                                                                      |
| Material             | Sheet steel                                                                                                                                                                                                                                                                                                                                                                                                |
| Surface finish       | Zinc-plated                                                                                                                                                                                                                                                                                                                                                                                                |
| Supply includes      | Assembly parts                                                                                                                                                                                                                                                                                                                                                                                             |
| Installation options | On the inner mounting level of the VX enclosure section On the vertical TS enclosure section via snap-on nuts TS 8800.808 or adaptor rails for VX compatibility, height-offset, via TS punched rail 25 x 38 mm On the horizontal TS enclosure section: in the width, in the depth On the VX SE enclosure section in the width (bottom and top) or in the depth (bottom and top) via snap-on nuts 8800.808. |
| To fit               | Enclosure type: VX TS VX SE Width: = 800 mm Depth: = 800 mm                                                                                                                                                                                                                                                                                                                                                |
| Packs of             | 4 pc(s).                                                                                                                                                                                                                                                                                                                                                                                                   |
| Net weight           | 9.152                                                                                                                                                                                                                                                                                                                                                                                                      |