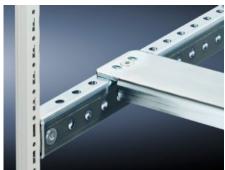

#### **Features**

| Model No.            | TS 4398.500                                                                                                                                                                                                                                                                                                                                                                                                |
|----------------------|------------------------------------------------------------------------------------------------------------------------------------------------------------------------------------------------------------------------------------------------------------------------------------------------------------------------------------------------------------------------------------------------------------|
| Design               | unslotted                                                                                                                                                                                                                                                                                                                                                                                                  |
| Product description  | For heavy installed equipment such as base isolators or transformers.                                                                                                                                                                                                                                                                                                                                      |
| Material             | Sheet steel                                                                                                                                                                                                                                                                                                                                                                                                |
| Surface finish       | Zinc-plated                                                                                                                                                                                                                                                                                                                                                                                                |
| Supply includes      | Assembly parts                                                                                                                                                                                                                                                                                                                                                                                             |
| Installation options | On the inner mounting level of the VX enclosure section On the vertical TS enclosure section via snap-on nuts TS 8800.808 or adaptor rails for VX compatibility, height-offset, via TS punched rail 25 x 38 mm On the horizontal TS enclosure section: in the width, in the depth On the VX SE enclosure section in the width (bottom and top) or in the depth (bottom and top) via snap-on nuts 8800.808. |
| To fit               | Enclosure type: VX TS VX SE Width: = 800 mm Depth: = 800 mm                                                                                                                                                                                                                                                                                                                                                |
| Packs of             | 4 pc(s).                                                                                                                                                                                                                                                                                                                                                                                                   |
| Net weight           | 9.152                                                                                                                                                                                                                                                                                                                                                                                                      |