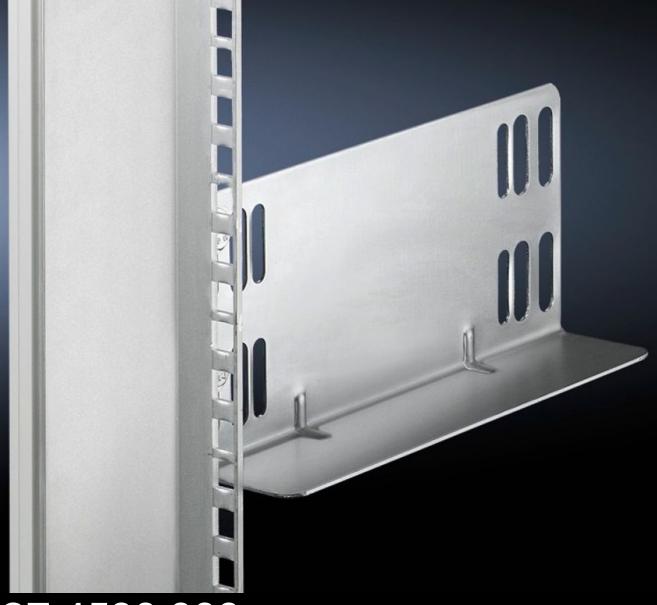

## SZ 4530.000 - Slide rail For TS adaptor section, one-sided mounting

With one-sided mounting on the 482.6 mm (19") adaptor sections.

## **Features**

| Model No.               | SZ 4530.000                                                                        |
|-------------------------|------------------------------------------------------------------------------------|
| Product description     | Mounted on the adaptor section , 482.6 mm (19").                                   |
| Material                | Sheet steel                                                                        |
| Surface finish          | Zinc-plated                                                                        |
| Supply includes         | Assembly parts                                                                     |
| Length                  | 185 mm                                                                             |
| Installation dimensions | Installation depth for components: 482.6 mm Installation width for components: 19" |
| Packs of                | 10 pc(s).                                                                          |
| Net weight              | 3.2                                                                                |
| Customs tariff number   | 73269098                                                                           |
| EAN                     | 4028177102385                                                                      |
| ETIM 9                  | EC002620                                                                           |
| ETIM 8                  | EC002620                                                                           |
| ECLASS 8.0              | 27189261                                                                           |