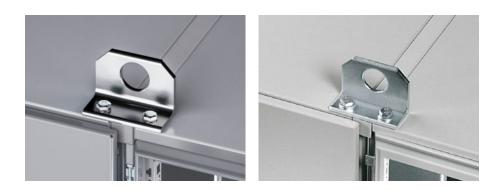

## SZ 4540.000 - Combination angle for VX, TS

For optimum distribution of tensile forces during transportation of bayed enclosures by crane.

## Features

| Model No.                     | SZ 4540.000                                                                                                    |
|-------------------------------|----------------------------------------------------------------------------------------------------------------|
| Product description           | For optimum distribution of tensile forces during transportation of bayed enclosures by crane.                 |
| Material                      | Sheet steel                                                                                                    |
| Surface finish                | Zinc-plated                                                                                                    |
| Supply includes               | Assembly parts                                                                                                 |
| To fit                        | Enclosure type: VX<br>TS                                                                                       |
| Packs of                      | 4 pc(s).                                                                                                       |
| Net weight                    | 2.58                                                                                                           |
| Gross weight                  | 2.76                                                                                                           |
| PCF per pack (cradle-to-gate) | 10.4 kg CO2 eq (Cat B)                                                                                         |
| Note on PCF category          | Category B: PCF value (cradle-to-gate) based on the product weight, approximately calculated and self-declared |
| Customs tariff number         | 73182900                                                                                                       |
| EAN                           | 4028177102552                                                                                                  |
| ETIM 9                        | EC002622                                                                                                       |
| ETIM 8                        | EC002622                                                                                                       |
|                               |                                                                                                                |