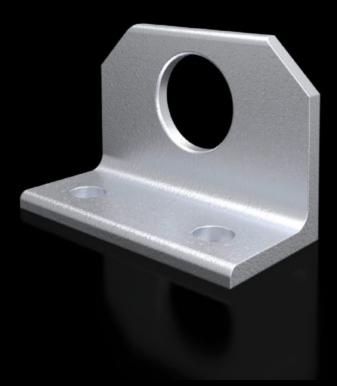

## SZ 4540.000 - Combination angle for VX, TS

For optimum distribution of tensile forces during transportation of bayed enclosures by crane.

## Features

| Model No.                     | SZ 4540.000                                                                                                    |
|-------------------------------|----------------------------------------------------------------------------------------------------------------|
| Product description           | For optimum distribution of tensile forces during transportation of bayed enclosures by crane.                 |
| Material                      | Sheet steel                                                                                                    |
| Surface finish                | Zinc-plated                                                                                                    |
| Supply includes               | Assembly parts                                                                                                 |
| To fit                        | Enclosure type: VX<br>TS                                                                                       |
| Packs of                      | 4 pc(s).                                                                                                       |
| Net weight                    | 2.58                                                                                                           |
| Gross weight                  | 2.76                                                                                                           |
| PCF per pack (cradle-to-gate) | 10.4 kg CO2 eq (Cat B)                                                                                         |
| Note on PCF category          | Category B: PCF value (cradle-to-gate) based on the product weight, approximately calculated and self-declared |
| Customs tariff number         | 73182900                                                                                                       |
| EAN                           | 4028177102552                                                                                                  |
| ETIM 9                        | EC002622                                                                                                       |
| ETIM 8                        | EC002622                                                                                                       |
|                               |                                                                                                                |