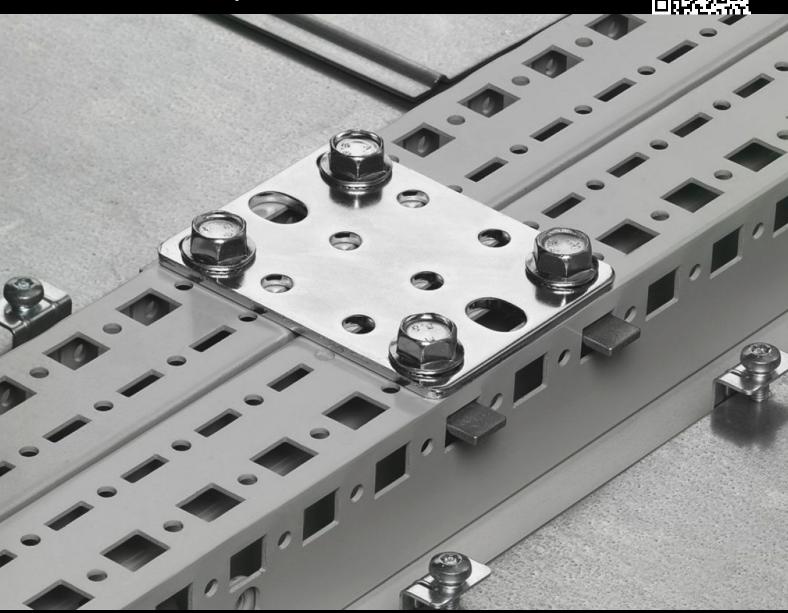

## TS 4582.500 - Baying brackets for TS/TS, TS/PS

For additional stability or if mounting plate brackets, swing frames or busbar supports prevent installation of a baying bracket.

## **Features**

| Model No.             | TS 4582.500                                                                                                                                                 |
|-----------------------|-------------------------------------------------------------------------------------------------------------------------------------------------------------|
| Product description   | For additional stabilisation, or in cases where mounting plate brackets, swing frame or busbar support prevent the installation of angular baying brackets. |
| Material              | Sheet steel                                                                                                                                                 |
| Surface finish        | Zinc-plated                                                                                                                                                 |
| Supply includes       | Assembly parts                                                                                                                                              |
| Assembly instruction  | The snap-on nut is required for mounting on the vertical enclosure section                                                                                  |
| To fit                | Enclosure type: TS 8<br>PS                                                                                                                                  |
| Packs of              | 4 pc(s).                                                                                                                                                    |
| Net weight            | 0.672                                                                                                                                                       |
| Gross weight          | 0.76                                                                                                                                                        |
| Customs tariff number | 83024900                                                                                                                                                    |
| EAN                   | 4028177185531                                                                                                                                               |
| ETIM 9                | EC002622                                                                                                                                                    |
| ETIM 8                | EC002622                                                                                                                                                    |
| ECLASS 8.0            | 27189263                                                                                                                                                    |