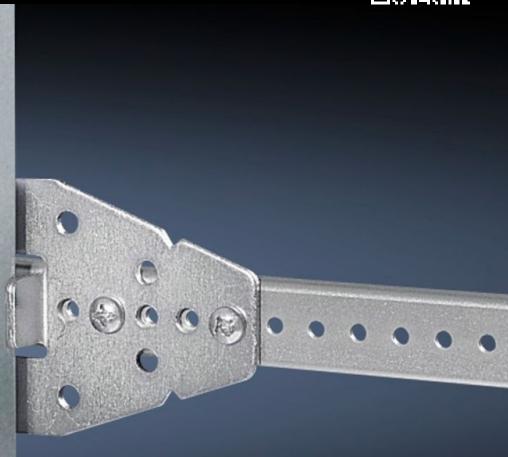

## TS 4593.000 - Mounting plate attachment for TS, VX SE

For additional clamping and to reduce potential vibration of the mounting plate. Select according to mounting position, installation type and enclosure.

## Features

| Model No.             | TS 4593.000                                                                                                                                                                                                                                    |
|-----------------------|------------------------------------------------------------------------------------------------------------------------------------------------------------------------------------------------------------------------------------------------|
| Product description   | For additional clamping and to reduce potential vibration of the mounting plate. Select according to mounting position, installation type and enclosure.                                                                                       |
| Material              | Sheet steel                                                                                                                                                                                                                                    |
| Surface finish        | Zinc-plated                                                                                                                                                                                                                                    |
| Supply includes       | Assembly parts                                                                                                                                                                                                                                 |
| Installation options  | All-round<br>Set forward on a 25 mm pitch pattern                                                                                                                                                                                              |
| Note                  | Slide in between the bar and plate from below or above or from the<br>side, and secure with screws.<br>Also required: Support strips, punched sections with mounting<br>flanges, punched rails or punched sections without mounting<br>flanges |
| To fit                | Enclosure type: TS 8<br>SE                                                                                                                                                                                                                     |
| Packs of              | 10 pc(s).                                                                                                                                                                                                                                      |
| Net weight            | 1.28                                                                                                                                                                                                                                           |
| Gross weight          | 1.397                                                                                                                                                                                                                                          |
| Customs tariff number | 73269098                                                                                                                                                                                                                                       |
| EAN                   | 4028177103702                                                                                                                                                                                                                                  |
| ETIM 9                | EC002620                                                                                                                                                                                                                                       |
| ETIM 8                | EC002620                                                                                                                                                                                                                                       |
| ECLASS 8.0            | 27189261                                                                                                                                                                                                                                       |
|                       |                                                                                                                                                                                                                                                |