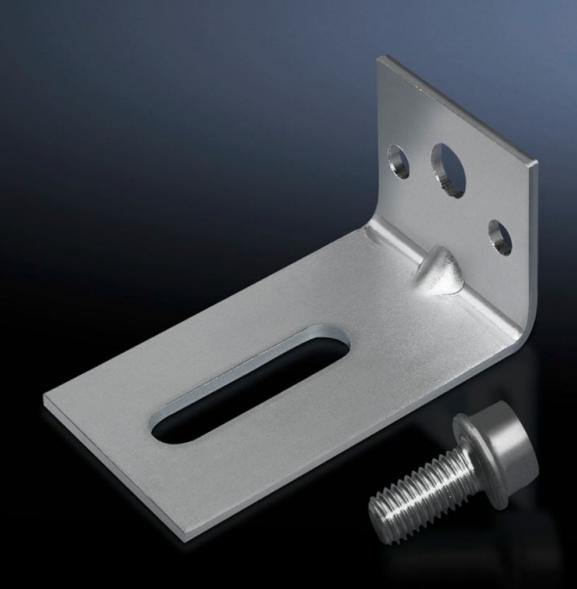

## TS 4595.000 - Wall bracket for VX, VX IT, VX SE, TS, TS IT

For attaching enclosures with a shallow depth and e.g. heavy components on the door or a built-in swing frame, to a wall at the top.

## **Features**

| Model No.                     | TS 4595.000                                                                                                                          |
|-------------------------------|--------------------------------------------------------------------------------------------------------------------------------------|
| Product description           | For attaching enclosures with a shallow depth and e.g. heavy components on the door or a built-in swing frame, to a wall at the top. |
| Material                      | Sheet steel                                                                                                                          |
| Surface finish                | Zinc-plated                                                                                                                          |
| Packs of                      | 4 pc(s).                                                                                                                             |
| Net weight                    | 1                                                                                                                                    |
| Gross weight                  | 1.16                                                                                                                                 |
| PCF per pack (cradle-to-gate) | 4.3 kg CO2 eq (Cat B)                                                                                                                |
| Note on PCF category          | Category B: PCF value (cradle-to-gate) based on the product weight, approximately calculated and self-declared                       |
| Customs tariff number         | 83024900                                                                                                                             |
| EAN                           | 4028177103740                                                                                                                        |
| ETIM 9                        | EC002625                                                                                                                             |
| ETIM 8                        | EC002625                                                                                                                             |
| ECLASS 8.0                    | 27189234                                                                                                                             |