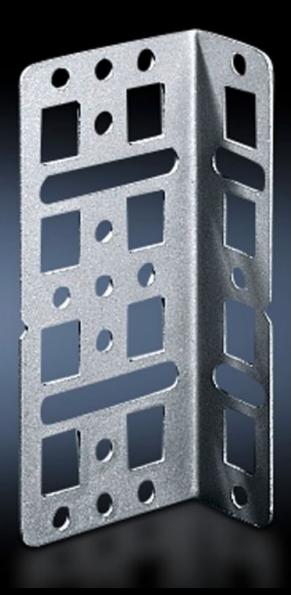

## SZ 4597.000 - Mounting bracket

May be screw-fastened onto all enclosures and mounting parts with system punchings on a 25 mm pitch pattern.