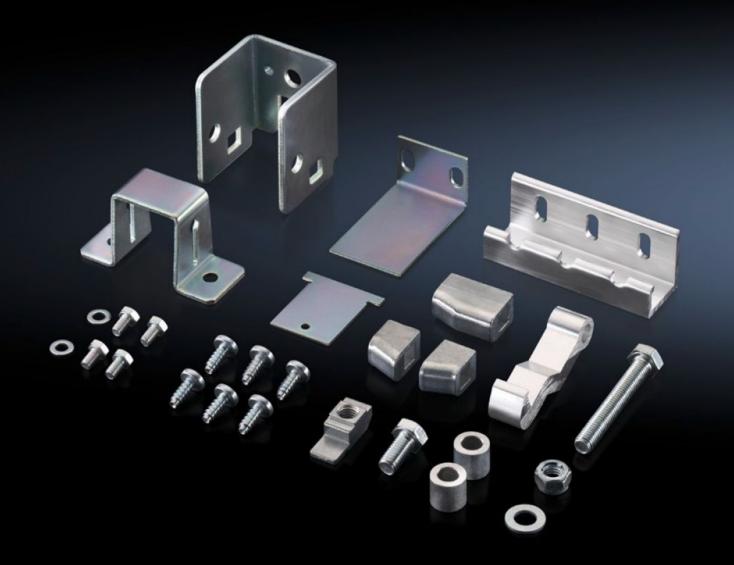

## TS 4911.100 - Adjacent door latch

Adjacent cubicle latch mechanism for installation in adjacent enclosure.

## **Features**

| Model No.             | TS 4911.100                                                                                                                                                                                    |
|-----------------------|------------------------------------------------------------------------------------------------------------------------------------------------------------------------------------------------|
| Design                | for two-door enclosures                                                                                                                                                                        |
| Product description   | In conjunction with the isolator door cover, the requirements of UL 508 A are also met for bayed enclosure suites. Depending on the baying combination, different components will be required. |
| Installation options  | Installation in adjacent enclosure                                                                                                                                                             |
| Packs of              | 1 pc(s).                                                                                                                                                                                       |
| Net weight            | 0.8                                                                                                                                                                                            |
| Gross weight          | 0.835                                                                                                                                                                                          |
| Customs tariff number | 83015000                                                                                                                                                                                       |
| EAN                   | 4028177624924                                                                                                                                                                                  |
| ETIM 9                | EC000327                                                                                                                                                                                       |
| ETIM 8                | EC000327                                                                                                                                                                                       |
| ECLASS 8.0            | 27409217                                                                                                                                                                                       |