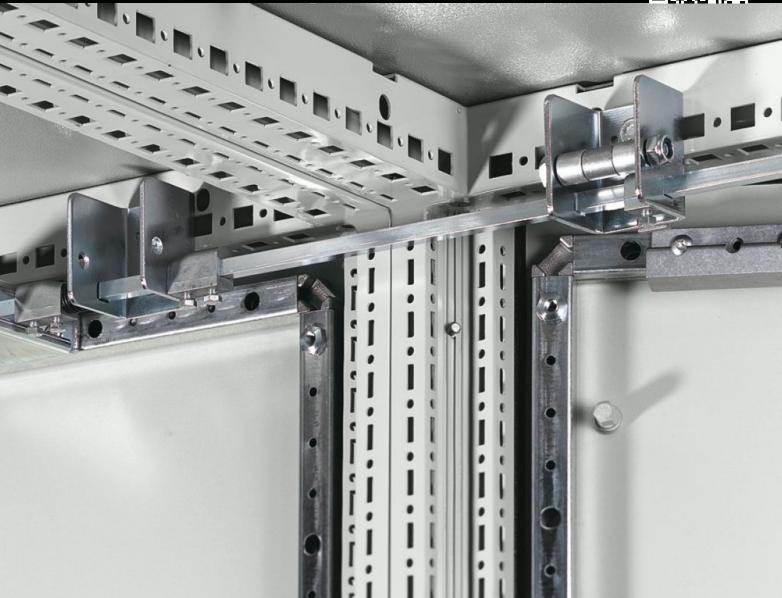

## VX 4920.000 - Interconnecting rods

Interconnecting rods to extend locking from the main enclosure to the adjacent enclosures of a bayed suite.

#### **Features**

| Model No.             | VX 4920.000                                                                                                                                                                                        |
|-----------------------|----------------------------------------------------------------------------------------------------------------------------------------------------------------------------------------------------|
| Product description   | In conjunction with the isolator door cover, the requirements of UL 508 A are also met for bayed enclosure suites. Depending on the baying combination, different components will be required.     |
| Installation options  | To extend locking from the main enclosure to the adjacent enclosures of a bayed suite. An interconnecting rod corresponding to the width of the enclosure is required for each adjacent enclosure. |
| To fit                | Enclosure type: VX<br>TS<br>Width: = 1,200 mm                                                                                                                                                      |
| To fit                | Enclosure type: VX: = 1,200 mm<br>Enclosure type: TS                                                                                                                                               |
| Packs of              | 10 pc(s).                                                                                                                                                                                          |
| Net weight            | 5.69                                                                                                                                                                                               |
| Gross weight          | 5.992                                                                                                                                                                                              |
| Customs tariff number | 73269098                                                                                                                                                                                           |
| EAN                   | 4028177114029                                                                                                                                                                                      |
| ETIM 9                | EC000327                                                                                                                                                                                           |
| ETIM 8                | EC000327                                                                                                                                                                                           |
|                       |                                                                                                                                                                                                    |