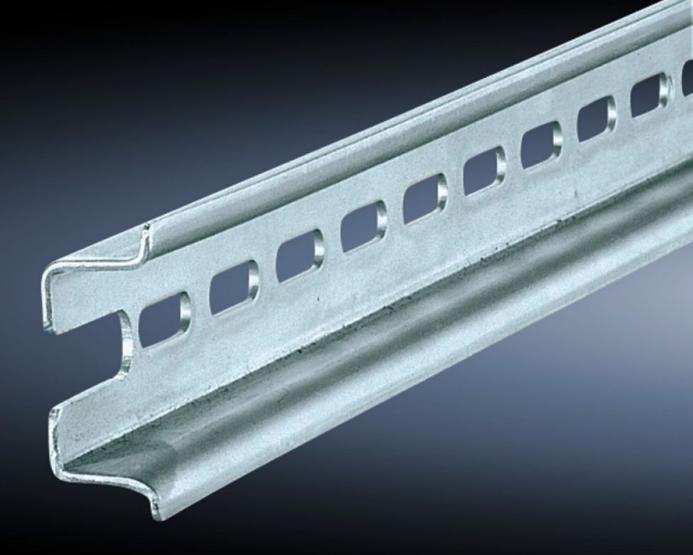

## SZ 4933.000 - Support rail TH 35/15 to EN 60 715 for VX, TS, VX SE

For snap-mounting terminals or other components with a snap-in system to EN 60 715.

## **Features**

| Model No.                     | SZ 4933.000                                                                                                   |
|-------------------------------|---------------------------------------------------------------------------------------------------------------|
| Product description           | For snap-mounting terminals or other components with a snap-in system to EN 60 715.                           |
| Material                      | Sheet steel                                                                                                   |
| Surface finish                | Zinc-plated                                                                                                   |
| Length support rail           | 455 mm                                                                                                        |
| To fit                        | Enclosure type: VX<br>TS<br>Width: = 500 mm<br>Depth: = 500 mm                                                |
| Packs of                      | 6 pc(s).                                                                                                      |
| Net weight                    | 1.602                                                                                                         |
| Gross weight                  | 1.69                                                                                                          |
| PCF per pack (cradle-to-gate) | 6.4 kg CO2 eq (Cat B)                                                                                         |
| Note on PCF category          | Category B: PCF value (cradle-to-gate) based on the product weight approximately calculated and self-declared |
| Customs tariff number         | 73269098                                                                                                      |
| EAN                           | 4028177114371                                                                                                 |
| ETIM 9                        | EC001285                                                                                                      |
| ETIM 8                        | EC001285                                                                                                      |
| ECLASS 8.0                    | 27400602                                                                                                      |