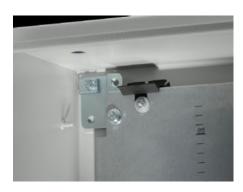

## CM 5001.075 - Mounting plate attachment for one-piece consoles TP, pedestals, for high dynamic loads

To reduce mounting plate vibrations.

#### **Features**

| Model No.                     | CM 5001.075                                                                                                                                                                                                                                                                                |
|-------------------------------|--------------------------------------------------------------------------------------------------------------------------------------------------------------------------------------------------------------------------------------------------------------------------------------------|
| Product description           | To reduce mounting plate vibrations.                                                                                                                                                                                                                                                       |
| Applications                  | When transporting with heavy installed equipment In dynamic applications, to create a direct link with the wall/ supporting structure (e.g. with movable enclosures on cranes etc.)                                                                                                        |
| Material                      | Sheet steel                                                                                                                                                                                                                                                                                |
| Surface finish                | Zinc-plated                                                                                                                                                                                                                                                                                |
| Supply includes               | Assembly parts                                                                                                                                                                                                                                                                             |
| Installation options          | Simply pre-assemble at the existing holes in the mounting plate Wall mounting from the inside: Direct using a bracket and wall / support mounted enclosure.  Wall mounting from the outside: Screws for wall mounting brackets can easily be screwed into the plate nuts from the outside. |
| Note                          | Tested as per DIN EN 60 721 severity 3M4, with a weight of 150 kg evenly distributed over the mounting plate                                                                                                                                                                               |
| Packs of                      | 1 pc(s).                                                                                                                                                                                                                                                                                   |
| Net weight                    | 0.45                                                                                                                                                                                                                                                                                       |
| Gross weight                  | 0.456                                                                                                                                                                                                                                                                                      |
| PCF per pack (cradle-to-gate) | 1.8 kg CO2 eq (Cat B)                                                                                                                                                                                                                                                                      |