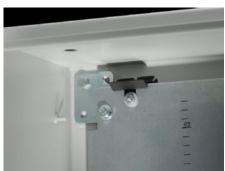

## CM 5001.075 - Mounting plate attachment for one-piece consoles TP, pedestals, for high dynamic loads

To reduce mounting plate vibrations.

#### **Features**

| Model No.                     | CM 5001.075                                                                                                                                                                                                                                                                                |
|-------------------------------|--------------------------------------------------------------------------------------------------------------------------------------------------------------------------------------------------------------------------------------------------------------------------------------------|
| Product description           | To reduce mounting plate vibrations.                                                                                                                                                                                                                                                       |
| Applications                  | When transporting with heavy installed equipment In dynamic applications, to create a direct link with the wall/ supporting structure (e.g. with movable enclosures on cranes etc.)                                                                                                        |
| Material                      | Sheet steel                                                                                                                                                                                                                                                                                |
| Surface finish                | Zinc-plated                                                                                                                                                                                                                                                                                |
| Supply includes               | Assembly parts                                                                                                                                                                                                                                                                             |
| Installation options          | Simply pre-assemble at the existing holes in the mounting plate Wall mounting from the inside: Direct using a bracket and wall / support mounted enclosure.  Wall mounting from the outside: Screws for wall mounting brackets can easily be screwed into the plate nuts from the outside. |
| Note                          | Tested as per DIN EN 60 721 severity 3M4, with a weight of 150 kg evenly distributed over the mounting plate                                                                                                                                                                               |
| Packs of                      | 1 pc(s).                                                                                                                                                                                                                                                                                   |
| Net weight                    | 0.45                                                                                                                                                                                                                                                                                       |
| Gross weight                  | 0.456                                                                                                                                                                                                                                                                                      |
| PCF per pack (cradle-to-gate) | 1.8 kg CO2 eq (Cat B)                                                                                                                                                                                                                                                                      |