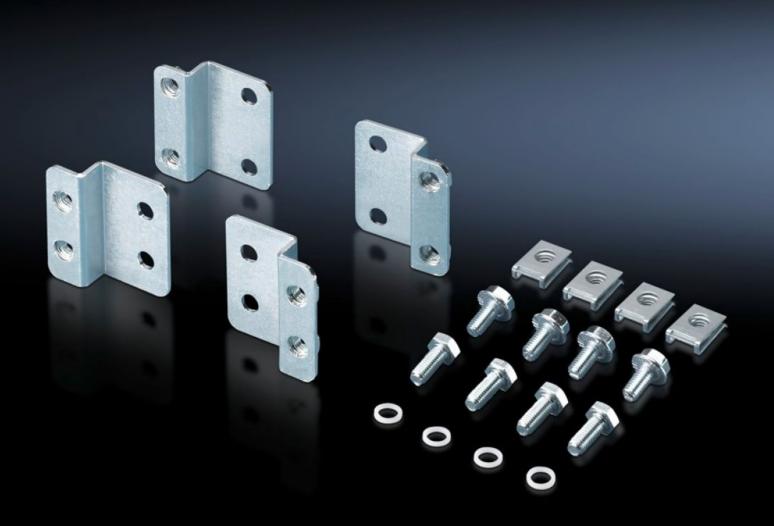

## CM 5001.075 - Mounting plate attachment for one-piece consoles TP, pedestals, for high dynamic loads

To reduce mounting plate vibrations.

#### **Features**

| Model No.                     | CM 5001.075                                                                                                                                                                                                                                                                                |
|-------------------------------|--------------------------------------------------------------------------------------------------------------------------------------------------------------------------------------------------------------------------------------------------------------------------------------------|
| Product description           | To reduce mounting plate vibrations.                                                                                                                                                                                                                                                       |
| Applications                  | When transporting with heavy installed equipment In dynamic applications, to create a direct link with the wall/ supporting structure (e.g. with movable enclosures on cranes etc.)                                                                                                        |
| Material                      | Sheet steel                                                                                                                                                                                                                                                                                |
| Surface finish                | Zinc-plated                                                                                                                                                                                                                                                                                |
| Supply includes               | Assembly parts                                                                                                                                                                                                                                                                             |
| Installation options          | Simply pre-assemble at the existing holes in the mounting plate Wall mounting from the inside: Direct using a bracket and wall / support mounted enclosure.  Wall mounting from the outside: Screws for wall mounting brackets can easily be screwed into the plate nuts from the outside. |
| Note                          | Tested as per DIN EN 60 721 severity 3M4, with a weight of 150 kg evenly distributed over the mounting plate                                                                                                                                                                               |
| Packs of                      | 1 pc(s).                                                                                                                                                                                                                                                                                   |
| Net weight                    | 0.45                                                                                                                                                                                                                                                                                       |
| Gross weight                  | 0.456                                                                                                                                                                                                                                                                                      |
| PCF per pack (cradle-to-gate) | 1.8 kg CO2 eq (Cat B)                                                                                                                                                                                                                                                                      |