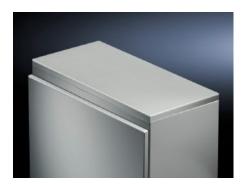

## CM 5001.140 - Cover plate for TP

As cover for a TP pedestal.

#### **Features**

| Model No.                            | CM 5001.140                                                                                                    |
|--------------------------------------|----------------------------------------------------------------------------------------------------------------|
| Material                             | Sheet steel                                                                                                    |
| Surface finish                       | Textured paint                                                                                                 |
| Colour                               | RAL 7035                                                                                                       |
| Supply includes                      | Assembly parts                                                                                                 |
| Dimensions                           | Height: 24.5 mm                                                                                                |
| To fit                               | Enclosure type: TP pedestals<br>Width: = 800 mm<br>Depth: = 400 mm                                             |
| IP protection category to IEC 60 529 | IP 55                                                                                                          |
| Protection category NEMA             | NEMA 12                                                                                                        |
| Packs of                             | 1 pc(s).                                                                                                       |
| Net weight                           | 5.37                                                                                                           |
| Gross weight                         | 5.653                                                                                                          |
| PCF per pack (cradle-to-gate)        | 19.6 kg CO2 eq (Cat B)                                                                                         |
| Note on PCF category                 | Category B: PCF value (cradle-to-gate) based on the product weight, approximately calculated and self-declared |
| Customs tariff number                | 94039910                                                                                                       |
|                                      |                                                                                                                |