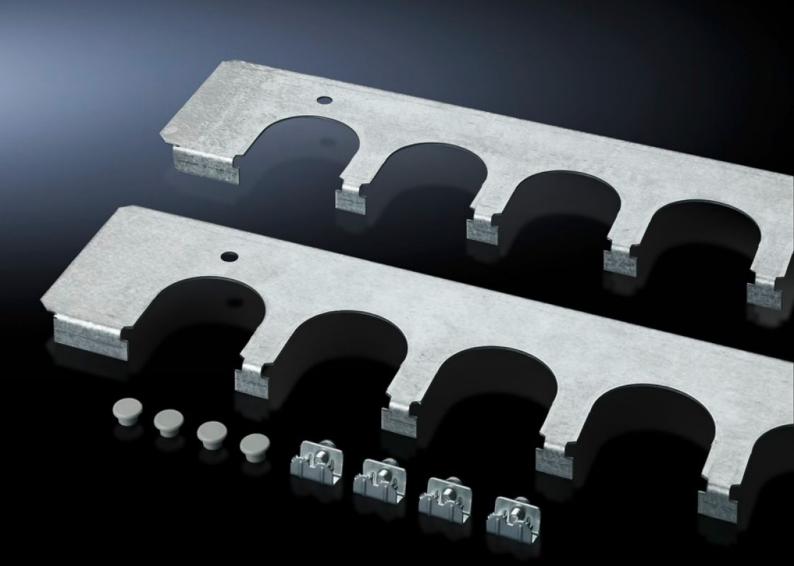

## SZ 5001.237 - Cable entry plates for installation in TP TopConsole system

Secure cable routing in conjunction with cable entry grommets, connector grommets. Fitted instead of standard gland plates.

## **Features**

| Model No.             | SZ 5001.237                                                                                                                 |
|-----------------------|-----------------------------------------------------------------------------------------------------------------------------|
| Product description   | Secure cable routing in conjunction with cable entry grommets, connector grommets. Fitted instead of standard gland plates. |
| Material              | Sheet steel                                                                                                                 |
| Surface finish        | Zinc-plated                                                                                                                 |
| Supply includes       | Assembly parts                                                                                                              |
| To fit                | Enclosure type: TP: = 1,600 mm                                                                                              |
| Packs of              | 1 pc(s).                                                                                                                    |
| Net weight            | 0.839                                                                                                                       |
| Gross weight          | 0.84                                                                                                                        |
| Customs tariff number | 73269098                                                                                                                    |
| EAN                   | 4028177556881                                                                                                               |
| ETIM 9                | EC002620                                                                                                                    |
| ETIM 8                | EC002620                                                                                                                    |
| ECLASS 8.0            | 27189261                                                                                                                    |