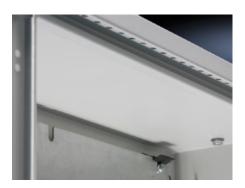

## CM 5001.310 - Rain canopies, sheet steel for CM

Reliable protection for outdoor siting – with water run-off to the rear. Material: Sheet steel, spray finished.

#### **Features**

| Model No.           | CM 5001.310                                                                                                                                                                                                                                                                                                                                                                                                                         |
|---------------------|-------------------------------------------------------------------------------------------------------------------------------------------------------------------------------------------------------------------------------------------------------------------------------------------------------------------------------------------------------------------------------------------------------------------------------------|
| Product description | Reliable protection for outdoor siting – with water run-off to the rear. Easily retro-fitted.                                                                                                                                                                                                                                                                                                                                       |
| Material            | Sheet steel                                                                                                                                                                                                                                                                                                                                                                                                                         |
| Surface finish      | Powder-coated, textured paint                                                                                                                                                                                                                                                                                                                                                                                                       |
| Colour              | RAL 7035                                                                                                                                                                                                                                                                                                                                                                                                                            |
| Supply includes     | Assembly parts                                                                                                                                                                                                                                                                                                                                                                                                                      |
| Note                | For outdoor siting, we generally recommend a rain canopy above the enclosure or the gap between the door and the enclosure, in order to protect against water and UV radiation.  Testing of IP protection categories for water protection (2nd code number to IEC 60 529) cannot be compared with an enclosure sited outdoors or under similar conditions  Depending on the ambient conditions, additional measures may be required |
| To fit              | Enclosure type: CM<br>Width: = 600 mm<br>Depth: = 400 mm                                                                                                                                                                                                                                                                                                                                                                            |
| Packs of            | 1 pc(s).                                                                                                                                                                                                                                                                                                                                                                                                                            |
| Net weight          | 5.453                                                                                                                                                                                                                                                                                                                                                                                                                               |
|                     |                                                                                                                                                                                                                                                                                                                                                                                                                                     |