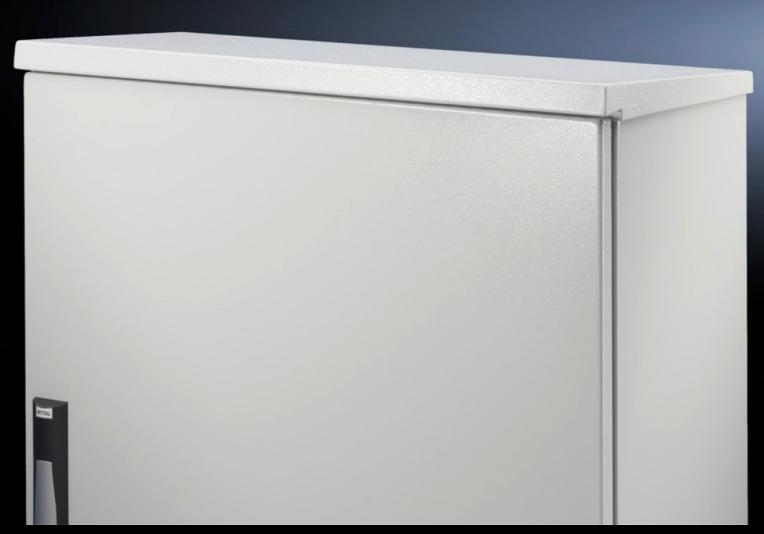

## CM 5001.310 - Rain canopies, sheet steel for CM

Reliable protection for outdoor siting – with water run-off to the rear. Material: Sheet steel, spray finished.

#### **Features**

| Model No.           | CM 5001.310                                                                                                                                                                                                                                                                                                                                                                                                                         |
|---------------------|-------------------------------------------------------------------------------------------------------------------------------------------------------------------------------------------------------------------------------------------------------------------------------------------------------------------------------------------------------------------------------------------------------------------------------------|
| Product description | Reliable protection for outdoor siting – with water run-off to the rear. Easily retro-fitted.                                                                                                                                                                                                                                                                                                                                       |
| Material            | Sheet steel                                                                                                                                                                                                                                                                                                                                                                                                                         |
| Surface finish      | Powder-coated, textured paint                                                                                                                                                                                                                                                                                                                                                                                                       |
| Colour              | RAL 7035                                                                                                                                                                                                                                                                                                                                                                                                                            |
| Supply includes     | Assembly parts                                                                                                                                                                                                                                                                                                                                                                                                                      |
| Note                | For outdoor siting, we generally recommend a rain canopy above the enclosure or the gap between the door and the enclosure, in order to protect against water and UV radiation.  Testing of IP protection categories for water protection (2nd code number to IEC 60 529) cannot be compared with an enclosure sited outdoors or under similar conditions  Depending on the ambient conditions, additional measures may be required |
| To fit              | Enclosure type: CM<br>Width: = 600 mm<br>Depth: = 400 mm                                                                                                                                                                                                                                                                                                                                                                            |
| Packs of            | 1 pc(s).                                                                                                                                                                                                                                                                                                                                                                                                                            |
| Net weight          | 5.453                                                                                                                                                                                                                                                                                                                                                                                                                               |
|                     |                                                                                                                                                                                                                                                                                                                                                                                                                                     |