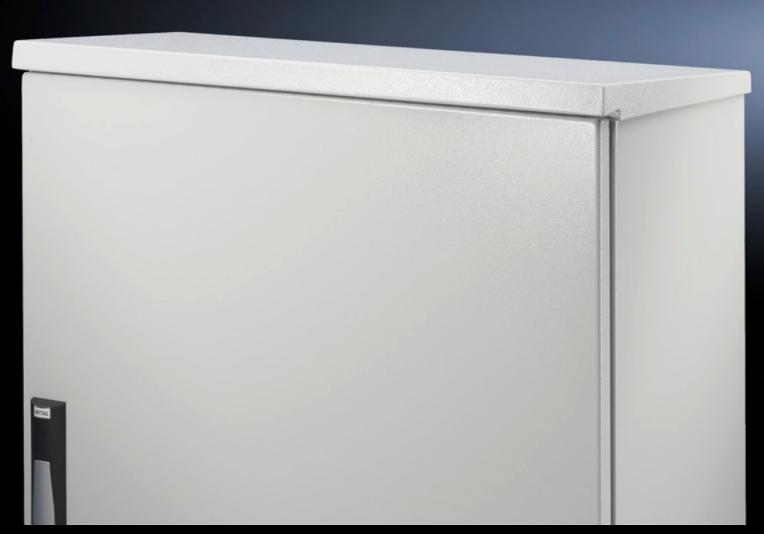

### CM 5001.330 - Rain canopies, sheet steel for CM

Reliable protection for outdoor siting – with water run-off to the rear. Material: Sheet steel, spray finished.

#### **Features**

| Model No.  Product description | CM 5001.330                                                                                                                                                                                                                                                                                                                                                                                                                         |
|--------------------------------|-------------------------------------------------------------------------------------------------------------------------------------------------------------------------------------------------------------------------------------------------------------------------------------------------------------------------------------------------------------------------------------------------------------------------------------|
| Product description            | Deliable protection for extension eiting, with water mun off to the room                                                                                                                                                                                                                                                                                                                                                            |
|                                | Reliable protection for outdoor siting – with water run-off to the rear. Easily retro-fitted.                                                                                                                                                                                                                                                                                                                                       |
| Material                       | Sheet steel                                                                                                                                                                                                                                                                                                                                                                                                                         |
| Surface finish                 | Powder-coated, textured paint                                                                                                                                                                                                                                                                                                                                                                                                       |
| Colour                         | RAL 7035                                                                                                                                                                                                                                                                                                                                                                                                                            |
| Supply includes                | Assembly parts                                                                                                                                                                                                                                                                                                                                                                                                                      |
| Note                           | For outdoor siting, we generally recommend a rain canopy above the enclosure or the gap between the door and the enclosure, in order to protect against water and UV radiation.  Testing of IP protection categories for water protection (2nd code number to IEC 60 529) cannot be compared with an enclosure sited outdoors or under similar conditions  Depending on the ambient conditions, additional measures may be required |
| To fit                         | Enclosure type: CM<br>Width: = 800 mm<br>Depth: = 400 mm                                                                                                                                                                                                                                                                                                                                                                            |
| Packs of                       | 1 pc(s).                                                                                                                                                                                                                                                                                                                                                                                                                            |
| Net weight                     | 7.13                                                                                                                                                                                                                                                                                                                                                                                                                                |