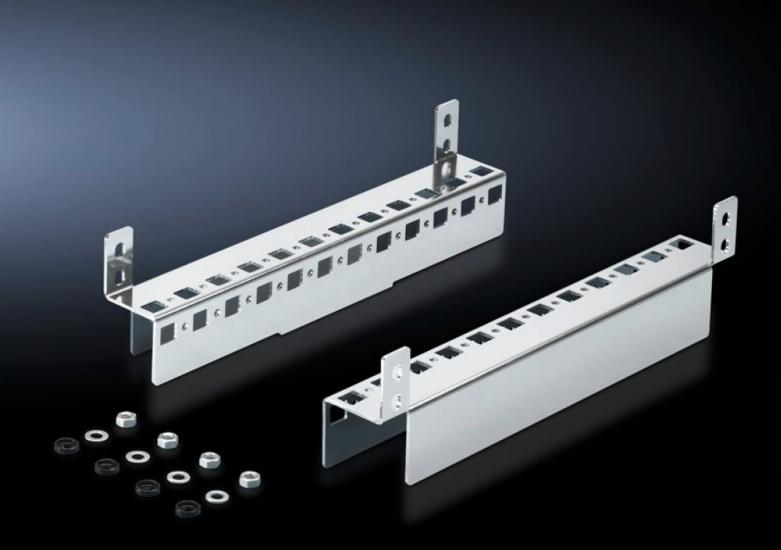

### CM 5001.370 - Base configuration rail for TP

For mounting in the enclosure depth, on the existing threaded bolts, no machining required. System punchings on 2 sides. Creates additional installation options.

#### **Features**

| Model No.                     | CM 5001.370                                                                                                                                                       |  |
|-------------------------------|-------------------------------------------------------------------------------------------------------------------------------------------------------------------|--|
| Product description           | For mounting in the enclosure depth, on the existing threaded bolts, no machining required. System punchings on 2 sides. Creates additional installation options. |  |
| Material                      | Sheet steel                                                                                                                                                       |  |
| Surface finish                | Zinc-plated                                                                                                                                                       |  |
| Supply includes               | Assembly parts                                                                                                                                                    |  |
| To fit                        | Enclosure type: TP<br>Depth: = 400 mm                                                                                                                             |  |
| Packs of                      | 2 pc(s).                                                                                                                                                          |  |
| Net weight                    | 1                                                                                                                                                                 |  |
| Gross weight                  | 1.075                                                                                                                                                             |  |
| PCF per pack (cradle-to-gate) | 4.1 kg CO2 eq (Cat B)                                                                                                                                             |  |
| Note on PCF category          | Category B: PCF value (cradle-to-gate) based on the product weight, approximately calculated and self-declared                                                    |  |
| Customs tariff number         | 73269098                                                                                                                                                          |  |
| EAN                           | 4028177620599                                                                                                                                                     |  |
| ETIM 9                        | EC002625                                                                                                                                                          |  |
|                               |                                                                                                                                                                   |  |