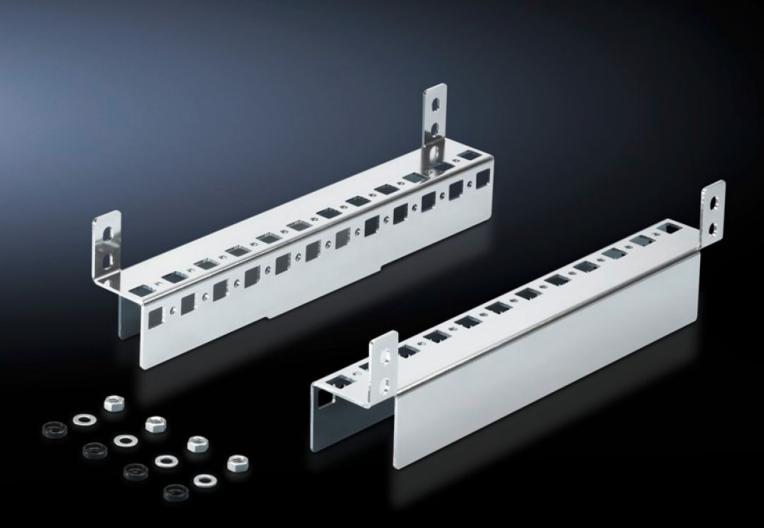

## CM 5001.371 - Base configuration rail for TP

For mounting in the enclosure depth, on the existing threaded bolts, no machining required. System punchings on 2 sides. Creates additional installation options.

## Features

| Model No.             | CM 5001.371                                                                                                                                                             |
|-----------------------|-------------------------------------------------------------------------------------------------------------------------------------------------------------------------|
| Product description   | For mounting in the enclosure depth, on the existing threaded bolts,<br>no machining required. System punchings on 2 sides. Creates<br>additional installation options. |
| Material              | Sheet steel                                                                                                                                                             |
| Surface finish        | Zinc-plated                                                                                                                                                             |
| Supply includes       | Assembly parts                                                                                                                                                          |
| To fit                | Enclosure type: TP<br>Depth: = 300 mm                                                                                                                                   |
| Packs of              | 2 pc(s).                                                                                                                                                                |
| Net weight            | 0.6                                                                                                                                                                     |
| Gross weight          | 0.687                                                                                                                                                                   |
| Customs tariff number | 73269098                                                                                                                                                                |
| EAN                   | 4028177620605                                                                                                                                                           |
| ETIM 9                | EC002625                                                                                                                                                                |
| ETIM 8                | EC002625                                                                                                                                                                |
| ECLASS 8.0            | 27189234                                                                                                                                                                |