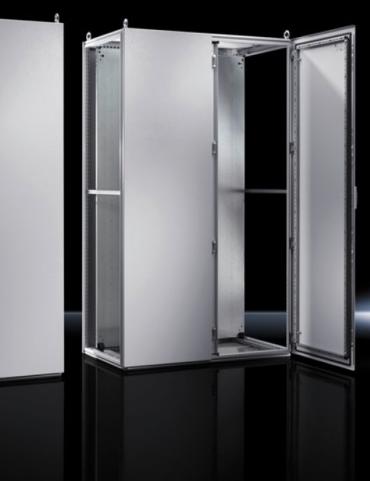

## TS 5050.121 - Rear panel for VX SE, TS

## Features

| Model No.       | TS 5050.121                        |
|-----------------|------------------------------------|
| Surface finish  | Powder-coated                      |
| Colour          | RAL 7035                           |
| Supply includes | Rear panel<br>Assembly parts (set) |
| Dimensions      | Width: 800 mm<br>Height: 1,800 mm  |
| Packs of        | 1 pc(s).                           |
| Net weight      | 18                                 |
| Gross weight    | 33                                 |
| EAN             | 4028177650114                      |
| ETIM 9          | EC002524                           |
| ETIM 8          | EC002524                           |
| ECLASS 8.0      | 27182101                           |
|                 |                                    |