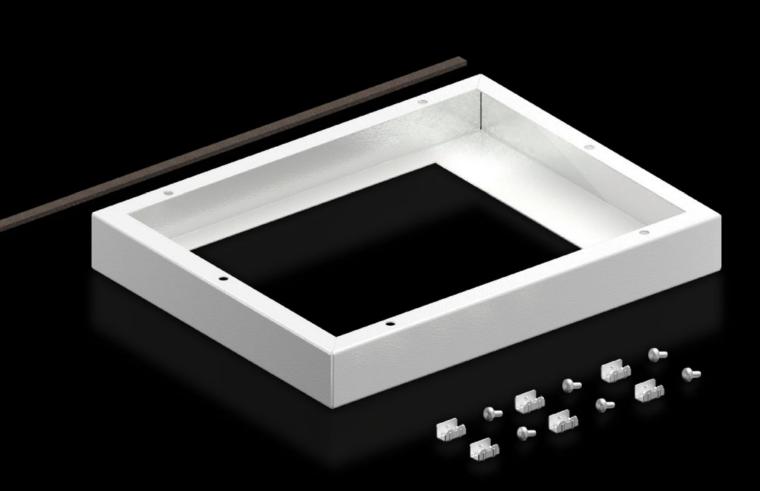

## SK 5050.700 - Adaptor frame for roof-mounted fans

For mounting the latest generation of roof-mounted fans on roof plates with cut-out provided. With cut-out W x D 258 x 258 mm.

## Features

| SK 5050.700    |
|----------------|
| Assembly parts |
| Width:258 mm   |
| Depth:258 mm   |
| Width: 385 mm  |
| Height: 50 mm  |
| Depth: 305 mm  |
| 1 pc(s).       |
| 2.14           |
| 2.34           |
| 73269098       |
| 4028177951952  |
| EC000320       |
| 29170101       |
|                |