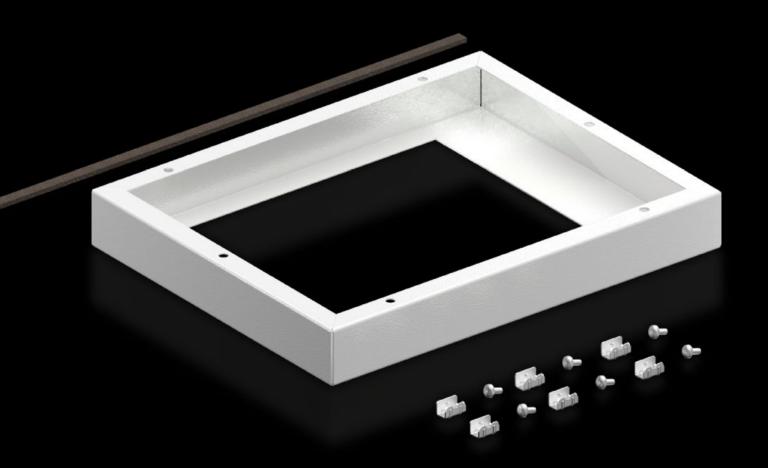

### SK 5050.701 - Adaptor frame for roof-mounted fans

For mounting the latest generation of roof-mounted fans on roof plates with cut-out provided. With cut-out W  $\times$  D 258  $\times$  258 mm.

#### **Features**

| Model No.             | SK 5050.701    |
|-----------------------|----------------|
| Supply includes       | Assembly parts |
| Mounting cut-out      | Width:258 mm   |
|                       | Depth:258 mm   |
| Dimensions            | Width: 515 mm  |
|                       | Height: 50 mm  |
|                       | Depth: 300 mm  |
| Packs of              | 1 pc(s).       |
| Net weight            | 2.76           |
| Gross weight          | 2.96           |
| Customs tariff number | 73269098       |
| EAN                   | 4028177951945  |
| ETIM 9                | EC000320       |
| ECLASS 8.0            | 29170101       |
|                       |                |