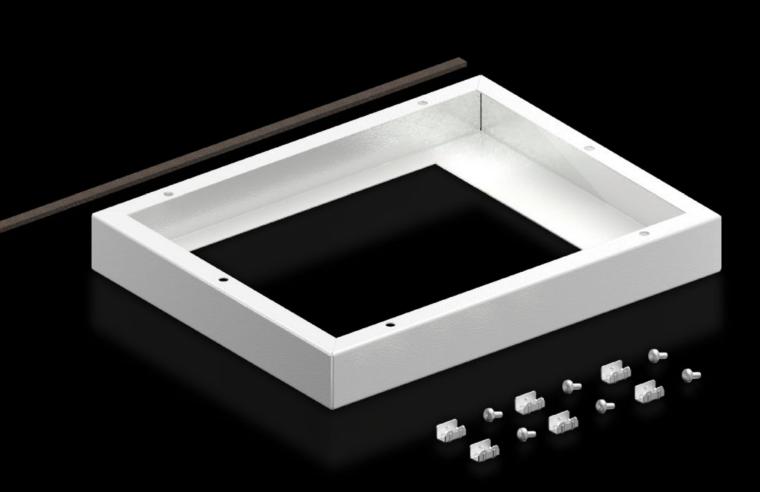

## SK 5050.702 - Adaptor frame for roof-mounted fans

For mounting the latest generation of roof-mounted fans on roof plates with cut-out provided. With cut-out W x D 258 x 258 mm.

## Features

| SK 5050.702    |
|----------------|
| Assembly parts |
| Width:258 mm   |
| Depth:258 mm   |
| Width: 530 mm  |
| Height: 50 mm  |
| Depth: 430 mm  |
| 1 pc(s).       |
| 3.72           |
| 3.92           |
| 73269098       |
| 4028177951938  |
| EC000320       |
| 29170101       |
|                |