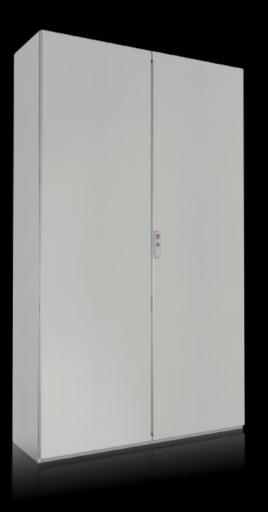

## VX 5050.804 - Door, right for VX SE, SE, TP, PC, IW

## Features

| Model No.       | VX 5050.804                                    |
|-----------------|------------------------------------------------|
| Material        | Sheet steel                                    |
| Surface finish  | powder-coated                                  |
| Colour          | RAL 7035                                       |
| Supply includes | Locking rod, complete<br>Lock: 3 mm double-bit |
| Packs of        | 1 pc(s).                                       |
| Net weight      | 17                                             |
| Gross weight    | 37                                             |
| EAN             | 4028177970571                                  |
|                 |                                                |