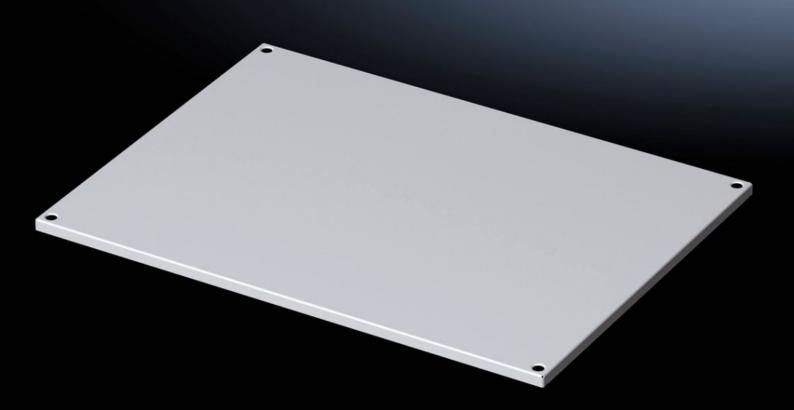

## VX 5051.051 - Roof plate for VX

## **Features**

| Model No.      | VX 5051.051                                                  |
|----------------|--------------------------------------------------------------|
| Material       | Sheet steel                                                  |
| Surface finish | Dipcoat-primed, powder-coated on the outside, textured paint |
| Colour         | RAL 7035                                                     |
| To fit         | Enclosure type: VX                                           |
|                | Width: 1,200 mm<br>Depth: 600 mm                             |
| Packs of       | 1 pc(s).                                                     |
| Net weight     | 8.2                                                          |
| Gross weight   | 10.2                                                         |
| EAN            | 4028177928091                                                |
| ETIM 9         | EC000744                                                     |
| ETIM 8         | EC000261                                                     |
| ECLASS 8.0     | 27182405                                                     |