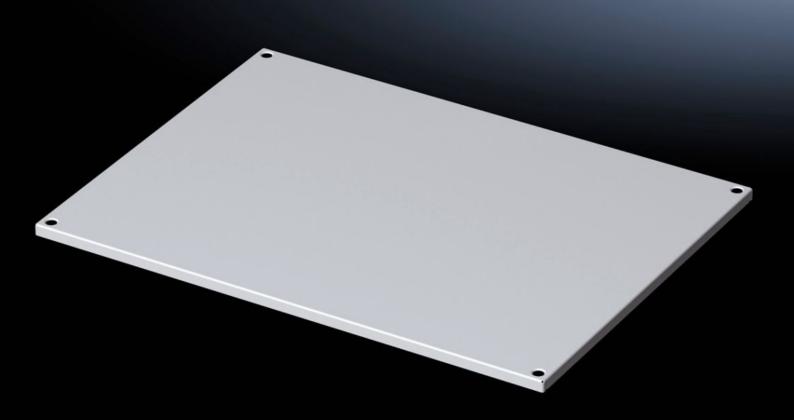

## VX 5051.056 - Roof plate for VX

## Features

| Model No.      | VX 5051.056                                                  |
|----------------|--------------------------------------------------------------|
| Material       | Sheet steel                                                  |
| Surface finish | Dipcoat-primed, powder-coated on the outside, textured paint |
| Colour         | RAL 7035                                                     |
| To fit         | Enclosure type: VX<br>Width: 600 mm                          |
|                | Depth: 500 mm                                                |
| Packs of       | 1 pc(s).                                                     |
| Net weight     | 3.4                                                          |
| Gross weight   | 5.4                                                          |
| EAN            | 4028177928046                                                |
| ETIM 9         | EC000744                                                     |
| ETIM 8         | EC000261                                                     |
| ECLASS 8.0     | 27182405                                                     |
|                |                                                              |