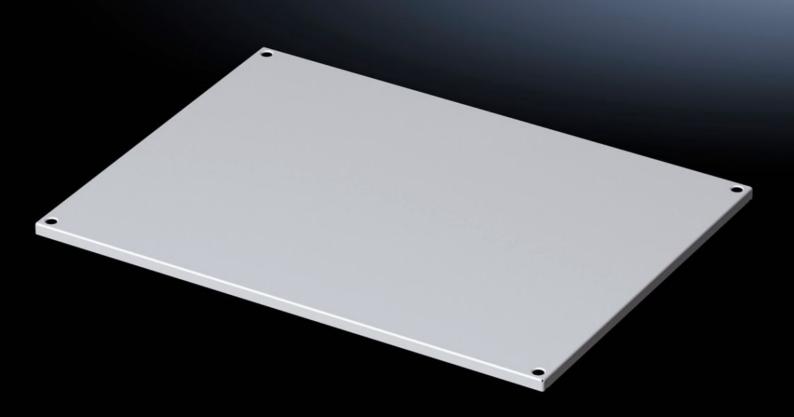

## VX 5051.059 - Roof plate for VX

## **Features**

| Model No.      | VX 5051.059                                                  |
|----------------|--------------------------------------------------------------|
| Material       | Sheet steel                                                  |
| Surface finish | Dipcoat-primed, powder-coated on the outside, textured paint |
| Colour         | RAL 7035                                                     |
| To fit         | Enclosure type: VX                                           |
|                | Width: 800 mm                                                |
|                | Depth: 400 mm                                                |
| Packs of       | 1 pc(s).                                                     |
| Net weight     | 3.6                                                          |
| Gross weight   | 5.6                                                          |
| EAN            | 4028177928015                                                |
| ETIM 9         | EC000744                                                     |
| ETIM 8         | EC000261                                                     |
| ECLASS 8.0     | 27182405                                                     |
|                |                                                              |