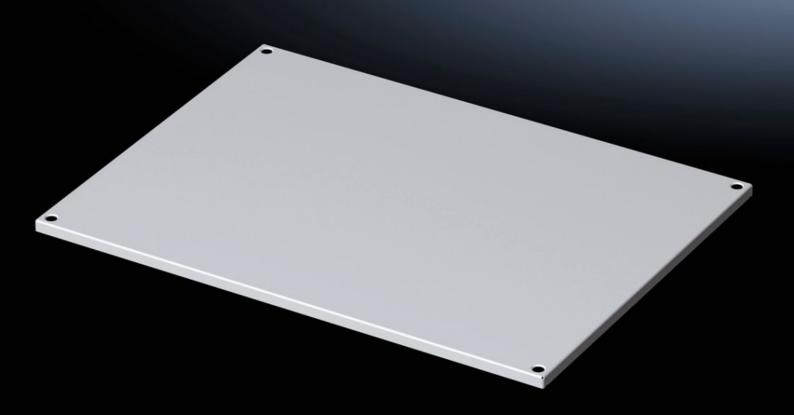

## VX 5051.060 - Roof plate for VX

## Features

| Model No.      | VX 5051.060                                                  |
|----------------|--------------------------------------------------------------|
| Material       | Sheet steel                                                  |
| Surface finish | Dipcoat-primed, powder-coated on the outside, textured paint |
| Colour         | RAL 7035                                                     |
| To fit         | Enclosure type: VX                                           |
|                | Width: 800 mm                                                |
|                | Depth: 500 mm                                                |
| Packs of       | 1 pc(s).                                                     |
| Net weight     | 4.6                                                          |
| Gross weight   | 6.6                                                          |
| EAN            | 4028177928008                                                |
| ETIM 9         | EC000744                                                     |
| ETIM 8         | EC000261                                                     |
| ECLASS 8.0     | 27182405                                                     |
|                |                                                              |