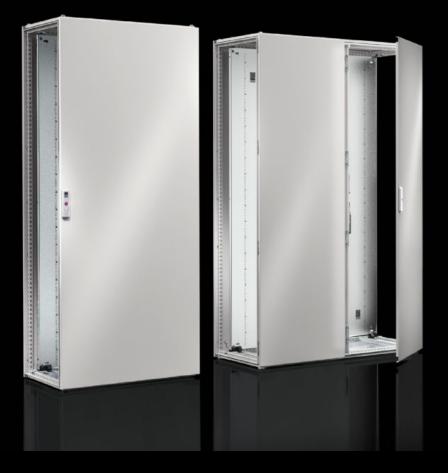

## VX 5051.063 - Rear panel for VX

## Features

| Model No.      | VX 5051.063                                                  |
|----------------|--------------------------------------------------------------|
| Material       | Sheet steel                                                  |
| Surface finish | Dipcoat-primed, powder-coated on the outside, textured paint |
| Colour         | RAL 7035                                                     |
| To fit         | Enclosure type: VX                                           |
|                | Width: 1,000 mm                                              |
|                | Height: 2,000 mm                                             |
| Packs of       | 1 pc(s).                                                     |
| Net weight     | 24                                                           |
| Gross weight   | 43.67                                                        |
| EAN            | 4028177927971                                                |
| ETIM 9         | EC002524                                                     |
| ECLASS 8.0     | 27182101                                                     |
|                |                                                              |