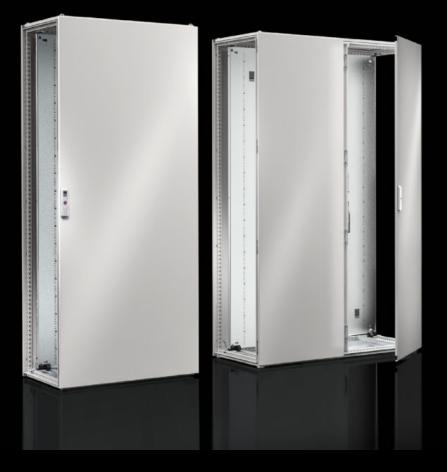

## VX 5051.076 - Rear panel for VX

## Features

| Model No.      | VX 5051.076                                                  |
|----------------|--------------------------------------------------------------|
| Material       | Sheet steel                                                  |
| Surface finish | Dipcoat-primed, powder-coated on the outside, textured paint |
| Colour         | RAL 7035                                                     |
| To fit         | Enclosure type: VX                                           |
|                | Width: 600 mm                                                |
|                | Height: 1,400 mm                                             |
| Packs of       | 1 pc(s).                                                     |
| Net weight     | 10                                                           |
| Gross weight   | 18.26                                                        |
| EAN            | 4028177927841                                                |
| ETIM 9         | EC002524                                                     |
| ECLASS 8.0     | 27182101                                                     |
|                |                                                              |